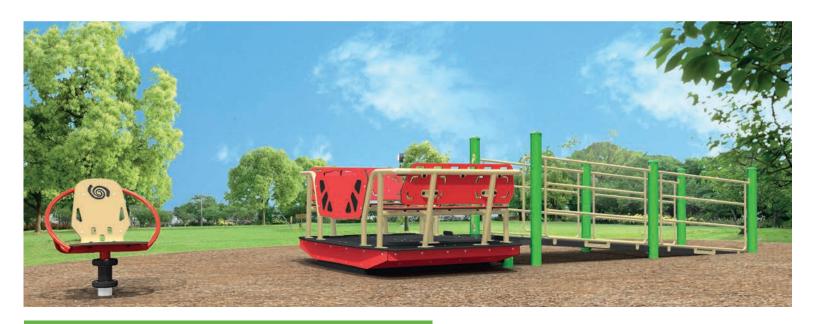

**Jambette** 



Movement is provided by a system of levers located under the platform. The system is made of ultra-strong steel and mounted on maintenance-free sealed bearings made of steel. Firmly anchored to the ground in concrete, this mechanical assembly – inaccessible to unauthorized persons – offers rock-solid reliability for years of peace of mind.





## Gondola

| MODEL       | AGE GROUP                 | CAPACITY    | CSA SURFACE AREA       | ASTM SURFACE AREA        |
|-------------|---------------------------|-------------|------------------------|--------------------------|
| L-21027-5AB | 18 months to 12 years old | 13 children | 33' x 23' / 10 m x 7 m | 33' x 21' / 10 m x 6.4 m |

## **MATERIALS AND WARRANTIES**

- Platform made of high-density polyethylene (HDPE) treated against UV rays