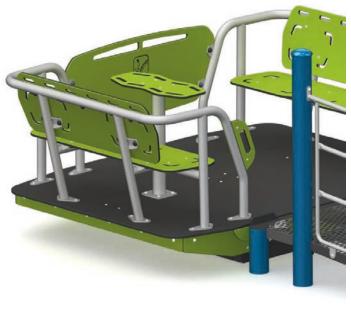

- High-density polyethylene (HDPE) furniture treated against UV rays (10-year warranty) mounted on aluminum structures (lifetime warranty)
- Stainless steel hardware (lifetime warranty)