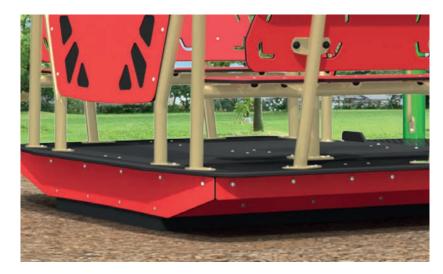

## **MATERIALS AND WARRANTIES**

- Platform made of high-density polyethylene (HDPE) treated against UV rays (10-year warranty)
- Aluminum structure under the platform (lifetime warranty)
- Access ramp made of plastisol-coated grating (10-year warranty)
- Aluminum ramp posts (lifetime warranty)