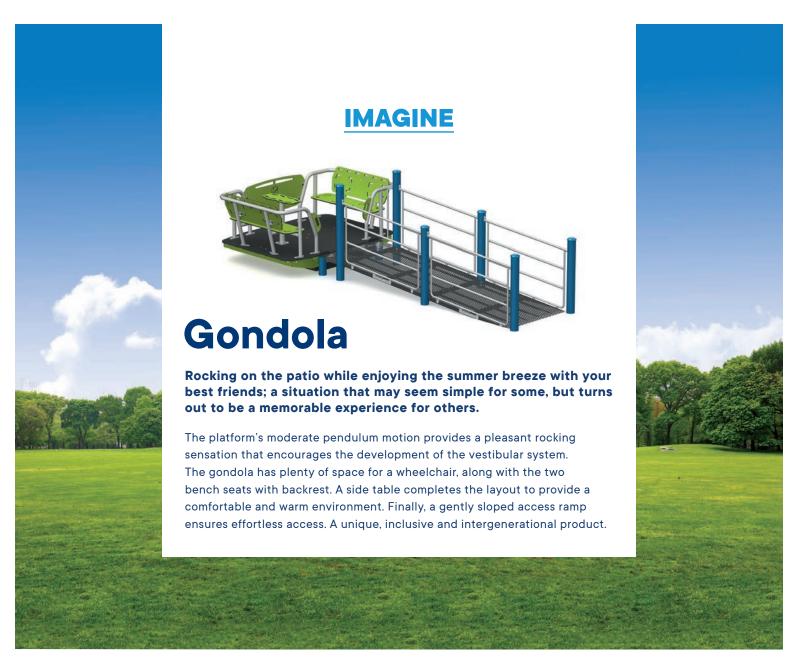

## Gondola

| MODEL       | AGE GROUP                 | CAPACITY    | CSA SURFACE AREA       | ASTM SURFACE AREA        |
|-------------|---------------------------|-------------|------------------------|--------------------------|
| L-21027-5AB | 18 months to 12 years old | 13 children | 33' x 23' / 10 m x 7 m | 33' x 21' / 10 m x 6.4 m |

## **MATERIALS AND WARRANTIES**

- Platform made of high-density polyethylene (HDPE) treated against UV rays (10-year warranty)
- Aluminum structure under the platform (lifetime warranty)
- Access ramp made of plastisol-coated grating (10-year warranty)
- Aluminum ramp posts (lifetime warranty)

- High-density polyethylene (HDPE) furniture treated against UV rays (10-year warranty) mounted on aluminum structures (lifetime warranty)
- Stainless steel hardware (lifetime warranty)