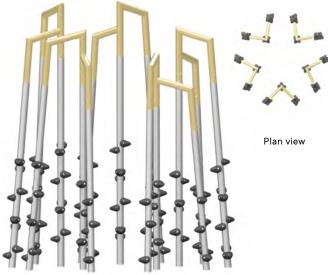

## Discover our brand-new climbing poles!

Sets of climbing tripods designed to challenge muscle strength, balance and coordination – The holds provide safe support for feet and hands. The structure formed by these asymmetrical aluminium tube arches features a verticality sure to standout in your park.

The arches are made of premium quality aluminum tubing. Without flanges, the assemblies are discreet and safe for the hands.

The hand grips, which also serve as footrests, are made of ultra-resistant synthetic rubber and are topped with a non-slip texture.

G-22002 The 24-mast rectangular set

G-22000 The 15-mast diamond set

G-22001 The 12-mast rectangular set

G-22003 The 18-mast hexagonal set

G-22005 The 27-mast circular set

G-22004 The 15-mast circular set

G-22006 The 15-mast trapeze set