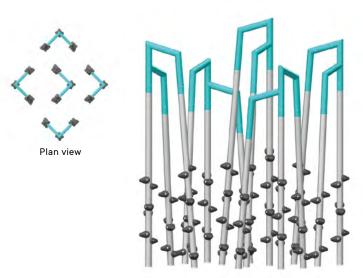

G-22002 The 24-mast rectangular set

G-22000 The 15-mast diamond set

G-22001 The 12-mast rectangular set

G-22003 The 18-mast hexagonal set

G-22005 The 27-mast circular set

G-22004 The 15-mast circular set

G-22006 The 15-mast trapeze set

| MODEL   | NAME                        | AGE GROUP         | CAPACITY    | SURFACE AREA REQUIRED      | CSA AND ASTM<br>FALL HEIGHT |
|---------|-----------------------------|-------------------|-------------|----------------------------|-----------------------------|
| G-21007 | 9' Erba                     | 5 to 12 years old | 3 children  | 15' x 15' / 4.6 m x 4.6 m  | 4' 2" / 1.3 m               |
| G-21009 | 10' Erba                    | 5 to 12 years old | 3 children  | 15' x 15' / 4.6 m x 4.6 m  | 4' 8" / 1.3 m               |
| G-21010 | 11' Erba                    | 5 to 12 years old | 3 children  | 15' x 15' / 4.6 m x 4.6 m  | 5' 4" / 1.3 m               |
| G-22000 | The 15-mast diamond set     | 5 to 12 years old | 15 children | 23' x 23' / 7 m x 7 m      | 5' 4" / 1.7 m               |
| G-22001 | The 12-mast rectangular set | 5 to 12 years old | 12 children | 20' x 18' / 6.1 m x 5.5 m  | 5' 4" / 1.7 m               |
| G-22002 | The 24-mast rectangular set | 5 to 12 years old | 24 children | 25' x 20' / 7.6 m x 6.1 m  | 5' 4" / 1.7 m               |
| G-22003 | The 18-mast hexagonal set   | 5 to 12 years old | 18 children | 23' x 23' / 7 m x 7 m      | 5' 4" / 1.7 m               |
| G-22004 | The 15-mast circular set    | 5 to 12 years old | 15 children | 22' x 22' / 6.7 m x 6.7 m  | 5' 4" / 1.7 m               |
| G-22005 | The 27-mast circular set    | 5 to 12 years old | 27 children | 26' x 26' / 7.9 m x 7. 9 m | 5' 4" / 1.7 m               |
| G-22006 | The 15-mast trapeze set     | 5 to 12 years old | 15 children | 25' x 18' / 7.6 m x 5.5 m  | 5' 4" / 1.7 m               |