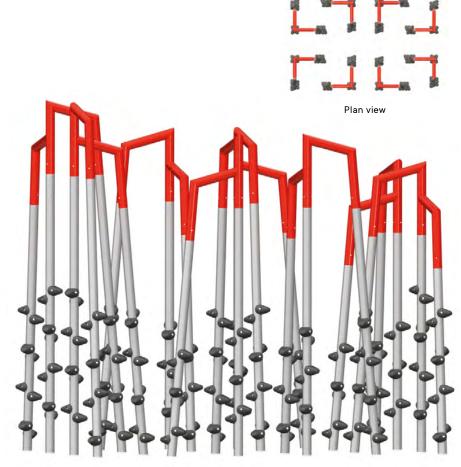

G-22002 The 24-mast rectangular set

G-22000 The 15-mast diamond set

G-22001 The 12-mast rectangular set

G-22003 The 18-mast hexagonal set

G-22005 The 27-mast circular set

G-22004 The 15-mast circular set

G-22006 The 15-mast trapeze set

| MODEL   | NAME                        | AGE GROUP         | CAPACITY    | SURFACE AREA REQUIRED      | CSA AND ASTM<br>FALL HEIGHT |
|---------|-----------------------------|-------------------|-------------|----------------------------|-----------------------------|
| G-21007 | 9' Erba                     | 5 to 12 years old | 3 children  | 15' x 15' / 4.6 m x 4.6 m  | 4' 2" / 1.3 m               |
| G-21009 | 10' Erba                    | 5 to 12 years old | 3 children  | 15' x 15' / 4.6 m x 4.6 m  | 4' 8" / 1.3 m               |
| G-21010 | 11' Erba                    | 5 to 12 years old | 3 children  | 15' x 15' / 4.6 m x 4.6 m  | 5' 4" / 1.3 m               |
| G-22000 | The 15-mast diamond set     | 5 to 12 years old | 15 children | 23' x 23' / 7 m x 7 m      | 5' 4" / 1.7 m               |
| G-22001 | The 12-mast rectangular set | 5 to 12 years old | 12 children | 20' x 18' / 6.1 m x 5.5 m  | 5' 4" / 1.7 m               |
| G-22002 | The 24-mast rectangular set | 5 to 12 years old | 24 children | 25' x 20' / 7.6 m x 6.1 m  | 5' 4" / 1.7 m               |
| G-22003 | The 18-mast hexagonal set   | 5 to 12 years old | 18 children | 23' x 23' / 7 m x 7 m      | 5' 4" / 1.7 m               |
| G-22004 | The 15-mast circular set    | 5 to 12 years old | 15 children | 22' x 22' / 6.7 m x 6.7 m  | 5' 4" / 1.7 m               |
| G-22005 | The 27-mast circular set    | 5 to 12 years old | 27 children | 26' x 26' / 7.9 m x 7. 9 m | 5' 4" / 1.7 m               |
| G-22006 | The 15-mast trapeze set     | 5 to 12 years old | 15 children | 25' x 18' / 7.6 m x 5.5 m  | 5' 4" / 1.7 m               |