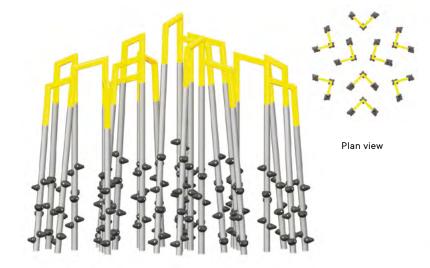

## Discover our brand-new climbing poles!

Sets of climbing tripods designed to challenge muscle strength, balance and coordination – The holds provide safe support for feet and hands. The structure formed by these asymmetrical aluminium tube arches features a verticality sure to standout in your park.

The arches are made of premium quality aluminum tubing. Without flanges, the assemblies are discreet and safe for the hands.

The hand grips, which also serve as footrests, are made of ultra-resistant synthetic rubber and are topped with a non-slip texture.

G-22002 The 24-mast rectangular set

G-22000 The 15-mast diamond set

G-22001 The 12-mast rectangular set

G-22003 The 18-mast hexagonal set

G-22005 The 27-mast circular set

G-22004 The 15-mast circular set

G-22006 The 15-mast trapeze set