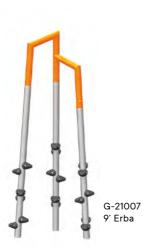

| MODEL   | NAME                        | AGE GROUP         | CAPACITY    | SURFACE AREA REQUIRED      | CSA AND ASTM<br>FALL HEIGHT |
|---------|-----------------------------|-------------------|-------------|----------------------------|-----------------------------|
| G-21007 | 9' Erba                     | 5 to 12 years old | 3 children  | 15' x 15' / 4.6 m x 4.6 m  | 4' 2" / 1.3 m               |
| G-21009 | 10' Erba                    | 5 to 12 years old | 3 children  | 15' x 15' / 4.6 m x 4.6 m  | 4' 8" / 1.3 m               |
| G-21010 | 11' Erba                    | 5 to 12 years old | 3 children  | 15' x 15' / 4.6 m x 4.6 m  | 5' 4" / 1.3 m               |
| G-22000 | The 15-mast diamond set     | 5 to 12 years old | 15 children | 23' x 23' / 7 m x 7 m      | 5' 4" / 1.7 m               |
| G-22001 | The 12-mast rectangular set | 5 to 12 years old | 12 children | 20' x 18' / 6.1 m x 5.5 m  | 5' 4" / 1.7 m               |
| G-22002 | The 24-mast rectangular set | 5 to 12 years old | 24 children | 25' x 20' / 7.6 m x 6.1 m  | 5' 4" / 1.7 m               |
| G-22003 | The 18-mast hexagonal set   | 5 to 12 years old | 18 children | 23' x 23' / 7 m x 7 m      | 5' 4" / 1.7 m               |
| G-22004 | The 15-mast circular set    | 5 to 12 years old | 15 children | 22' x 22' / 6.7 m x 6.7 m  | 5' 4" / 1.7 m               |
| G-22005 | The 27-mast circular set    | 5 to 12 years old | 27 children | 26' x 26' / 7.9 m x 7. 9 m | 5' 4" / 1.7 m               |
| G-22006 | The 15-mast trapeze set     | 5 to 12 years old | 15 children | 25' x 18' / 7.6 m x 5.5 m  | 5' 4" / 1.7 m               |