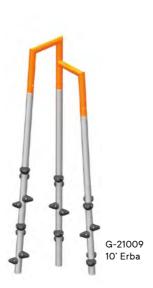

| MODEL   | NAME                        | AGE GROUP         | CAPACITY    | SURFACE AREA REQUIRED      | CSA AND ASTM<br>FALL HEIGHT |
|---------|-----------------------------|-------------------|-------------|----------------------------|-----------------------------|
| G-21007 | 9' Erba                     | 5 to 12 years old | 3 children  | 15' x 15' / 4.6 m x 4.6 m  | 4' 2" / 1.3 m               |
| G-21009 | 10' Erba                    | 5 to 12 years old | 3 children  | 15' x 15' / 4.6 m x 4.6 m  | 4' 8" / 1.3 m               |
| G-21010 | 11' Erba                    | 5 to 12 years old | 3 children  | 15' x 15' / 4.6 m x 4.6 m  | 5' 4" / 1.3 m               |
| G-22000 | The 15-mast diamond set     | 5 to 12 years old | 15 children | 23' x 23' / 7 m x 7 m      | 5' 4" / 1.7 m               |
| G-22001 | The 12-mast rectangular set | 5 to 12 years old | 12 children | 20' x 18' / 6.1 m x 5.5 m  | 5' 4" / 1.7 m               |
| G-22002 | The 24-mast rectangular set | 5 to 12 years old | 24 children | 25' x 20' / 7.6 m x 6.1 m  | 5' 4" / 1.7 m               |
| G-22003 | The 18-mast hexagonal set   | 5 to 12 years old | 18 children | 23' x 23' / 7 m x 7 m      | 5' 4" / 1.7 m               |
| G-22004 | The 15-mast circular set    | 5 to 12 years old | 15 children | 22' x 22' / 6.7 m x 6.7 m  | 5' 4" / 1.7 m               |
| G-22005 | The 27-mast circular set    | 5 to 12 years old | 27 children | 26' x 26' / 7.9 m x 7. 9 m | 5' 4" / 1.7 m               |
| G-22006 | The 15-mast trapeze set     | 5 to 12 years old | 15 children | 25' x 18' / 7.6 m x 5.5 m  | 5' 4" / 1.7 m               |