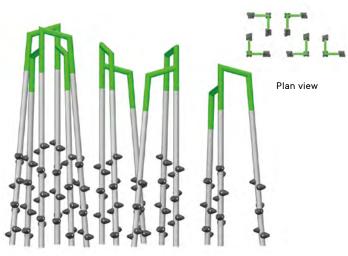

## Discover our brand-new climbing poles!

Sets of climbing tripods designed to challenge muscle strength, balance and coordination – The holds provide safe support for feet and hands. The structure formed by these asymmetrical aluminium tube arches features a verticality sure to standout in your park.

The arches are made of premium quality aluminum tubing. Without flanges, the assemblies are discreet and safe for the hands.

The hand grips, which also serve as footrests, are made of ultra-resistant synthetic rubber and are topped with a non-slip texture.

G-22002 The 24-mast rectangular set

G-22000 The 15-mast diamond set

G-22001 The 12-mast rectangular set

G-22003 The 18-mast hexagonal set

G-22005 The 27-mast circular set

G-22004 The 15-mast circular set

G-22006 The 15-mast trapeze set