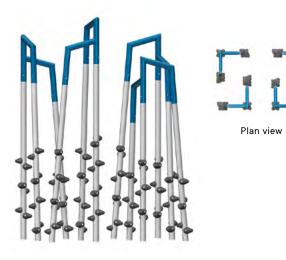

G-22002 The 24-mast rectangular set

G-22000 The 15-mast diamond set

G-22001 The 12-mast rectangular set

G-22003 The 18-mast hexagonal set

G-22005 The 27-mast circular set

G-22004 The 15-mast circular set

G-22006 The 15-mast trapeze set

| MODEL   | NAME                        | AGE GROUP         | CAPACITY    | SURFACE AREA REQUIRED      | CSA AND ASTM<br>FALL HEIGHT |
|---------|-----------------------------|-------------------|-------------|----------------------------|-----------------------------|
| G-21007 | 9' Erba                     | 5 to 12 years old | 3 children  | 15' x 15' / 4.6 m x 4.6 m  | 4' 2" / 1.3 m               |
| G-21009 | 10' Erba                    | 5 to 12 years old | 3 children  | 15' x 15' / 4.6 m x 4.6 m  | 4' 8" / 1.3 m               |
| G-21010 | 11' Erba                    | 5 to 12 years old | 3 children  | 15' x 15' / 4.6 m x 4.6 m  | 5' 4" / 1.3 m               |
| G-22000 | The 15-mast diamond set     | 5 to 12 years old | 15 children | 23' x 23' / 7 m x 7 m      | 5' 4" / 1.7 m               |
| G-22001 | The 12-mast rectangular set | 5 to 12 years old | 12 children | 20' x 18' / 6.1 m x 5.5 m  | 5' 4" / 1.7 m               |
| G-22002 | The 24-mast rectangular set | 5 to 12 years old | 24 children | 25' x 20' / 7.6 m x 6.1 m  | 5' 4" / 1.7 m               |
| G-22003 | The 18-mast hexagonal set   | 5 to 12 years old | 18 children | 23' x 23' / 7 m x 7 m      | 5' 4" / 1.7 m               |
| G-22004 | The 15-mast circular set    | 5 to 12 years old | 15 children | 22' x 22' / 6.7 m x 6.7 m  | 5' 4" / 1.7 m               |
| G-22005 | The 27-mast circular set    | 5 to 12 years old | 27 children | 26' x 26' / 7.9 m x 7. 9 m | 5' 4" / 1.7 m               |
| G-22006 | The 15-mast trapeze set     | 5 to 12 years old | 15 children | 25' x 18' / 7.6 m x 5.5 m  | 5' 4" / 1.7 m               |