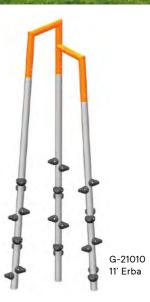

| MODEL   | NAME                        | AGE GROUP         | CAPACITY    | SURFACE AREA REQUIRED      | CSA AND ASTM<br>FALL HEIGHT |
|---------|-----------------------------|-------------------|-------------|----------------------------|-----------------------------|
| G-21007 | 9' Erba                     | 5 to 12 years old | 3 children  | 15' x 15' / 4.6 m x 4.6 m  | 4' 2" / 1.3 m               |
| G-21009 | 10' Erba                    | 5 to 12 years old | 3 children  | 15' x 15' / 4.6 m x 4.6 m  | 4' 8" / 1.3 m               |
| G-21010 | 11' Erba                    | 5 to 12 years old | 3 children  | 15' x 15' / 4.6 m x 4.6 m  | 5' 4" / 1.3 m               |
| G-22000 | The 15-mast diamond set     | 5 to 12 years old | 15 children | 23' x 23' / 7 m x 7 m      | 5' 4" / 1.7 m               |
| G-22001 | The 12-mast rectangular set | 5 to 12 years old | 12 children | 20' x 18' / 6.1 m x 5.5 m  | 5' 4" / 1.7 m               |
| G-22002 | The 24-mast rectangular set | 5 to 12 years old | 24 children | 25' x 20' / 7.6 m x 6.1 m  | 5' 4" / 1.7 m               |
| G-22003 | The 18-mast hexagonal set   | 5 to 12 years old | 18 children | 23' x 23' / 7 m x 7 m      | 5' 4" / 1.7 m               |
| G-22004 | The 15-mast circular set    | 5 to 12 years old | 15 children | 22' x 22' / 6.7 m x 6.7 m  | 5' 4" / 1.7 m               |
| G-22005 | The 27-mast circular set    | 5 to 12 years old | 27 children | 26' x 26' / 7.9 m x 7. 9 m | 5' 4" / 1.7 m               |
| G-22006 | The 15-mast trapeze set     | 5 to 12 years old | 15 children | 25' x 18' / 7.6 m x 5.5 m  | 5' 4" / 1.7 m               |