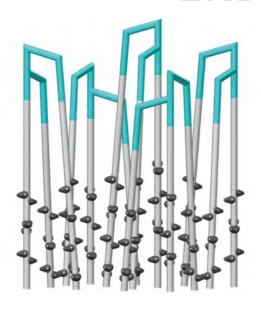

## Discover our brand-new climbing poles!

Sets of climbing tripods designed to challenge muscle strength, balance and coordination – The holds provide safe support for feet and hands. The structure formed by these asymmetrical aluminium tube arches features a verticality sure to standout in your park.

The arches are made of premium quality aluminum tubing. Without flanges, the assemblies are discreet and safe for the hands.

The hand grips, which also serve as footrests, are made of ultra-resistant synthetic rubber and are topped with a non-slip texture.

G-22002 The 24-mast rectangular set

G-22000 The 15-mast diamond set

G-22001 The 12-mast rectangular set

G-22003 The 18-mast hexagonal set

G-22005 The 27-mast circular set

G-22004 The 15-mast circular set

G-22006 The 15-mast trapeze set