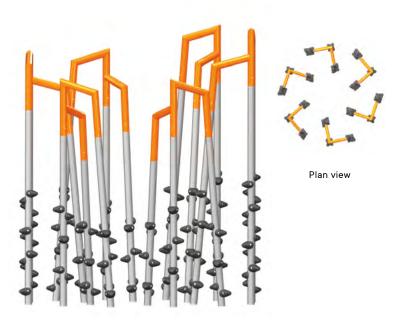

G-22002 The 24-mast rectangular set

G-22000 The 15-mast diamond set

G-22001 The 12-mast rectangular set

G-22003 The 18-mast hexagonal set

G-22005 The 27-mast circular set

G-22004 The 15-mast circular set

G-22006 The 15-mast trapeze set

| MODEL   | NAME                        | AGE GROUP         | CAPACITY    | SURFACE AREA REQUIRED      | CSA AND ASTM<br>FALL HEIGHT |
|---------|-----------------------------|-------------------|-------------|----------------------------|-----------------------------|
| G-21007 | 9' Erba                     | 5 to 12 years old | 3 children  | 15' x 15' / 4.6 m x 4.6 m  | 4' 2" / 1.3 m               |
| G-21009 | 10' Erba                    | 5 to 12 years old | 3 children  | 15' x 15' / 4.6 m x 4.6 m  | 4' 8" / 1.3 m               |
| G-21010 | 11' Erba                    | 5 to 12 years old | 3 children  | 15' x 15' / 4.6 m x 4.6 m  | 5' 4" / 1.3 m               |
| G-22000 | The 15-mast diamond set     | 5 to 12 years old | 15 children | 23' x 23' / 7 m x 7 m      | 5' 4" / 1.7 m               |
| G-22001 | The 12-mast rectangular set | 5 to 12 years old | 12 children | 20' x 18' / 6.1 m x 5.5 m  | 5' 4" / 1.7 m               |
| G-22002 | The 24-mast rectangular set | 5 to 12 years old | 24 children | 25' x 20' / 7.6 m x 6.1 m  | 5' 4" / 1.7 m               |
| G-22003 | The 18-mast hexagonal set   | 5 to 12 years old | 18 children | 23' x 23' / 7 m x 7 m      | 5' 4" / 1.7 m               |
| G-22004 | The 15-mast circular set    | 5 to 12 years old | 15 children | 22' x 22' / 6.7 m x 6.7 m  | 5' 4" / 1.7 m               |
| G-22005 | The 27-mast circular set    | 5 to 12 years old | 27 children | 26' x 26' / 7.9 m x 7. 9 m | 5' 4" / 1.7 m               |
| G-22006 | The 15-mast trapeze set     | 5 to 12 years old | 15 children | 25' x 18' / 7.6 m x 5.5 m  | 5' 4" / 1.7 m               |