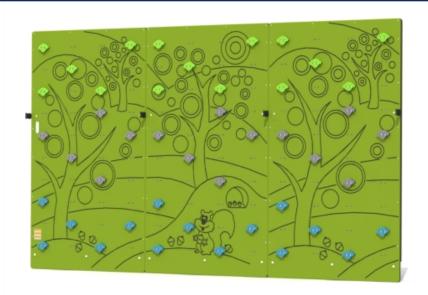

#### **BASIC FEATURES**

AGE GROUP: 18 months to 12 years old

FALL HEIGHT (CSA): 84" (2,1m) (ASTM): 84" (2,1m)

CHILD CAPACITY: 9 children

DIMENSION (WT x DT x HT): 11'10" x 0'3" x 7'0" (3,7m x 0,1m x

WEIGHT: 345.0 Lbs (156,49kg)

#### **DESCRIPTION**

A diversified climber with climbing grips, bars, and openings for the hands and feet, all in a fun theme. In addition, the product acts as a semi-enclosed play house offering a gathering place while facilitating monitoring.