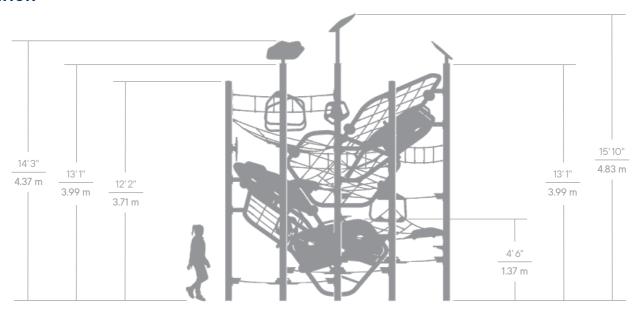

ure







**Jambette**...



## **COMPONENTS OF THE VOLTE STRUCTURE**

The main structure of the Volte is comprised of six 5"-diameter aluminium tube posts that form a circle around a central post. Attached to these posts at various angles are all the following play elements:



3 aluminium tube frames equipped with cable nets



3 aluminium tube frames equipped with HDPE panels with openings and handles







3 triangular cable nets including a small HDPE surface









4 sets of belts (hammock) comprised of three rubber strips each







3 aluminum tube support handles



3 HDPE foot









## ALONE OR IN COMBINATION, VOLTE PACKS A BIG WOW FACTOR!

A few products that go well with Volte.







J2 Rope Bridge

J2 Balance Bridge

J2 Curved overhead handle ladder

## **ELEVATION**



#### **MATERIALS AND WARRANTIES**

- Aluminium structure, seven 5"- diameter posts: lifetime warranty
- $\cdot$  ½" and ¾" HDPE panels: 10-year warranty
- Translucent acrylic resin panels: 5-year warranty

- · Steel and polyester cable nets: 5-year warranty
- Rubber belts: 5-year warranty
- Stainless steel hardware: lifetime warranty