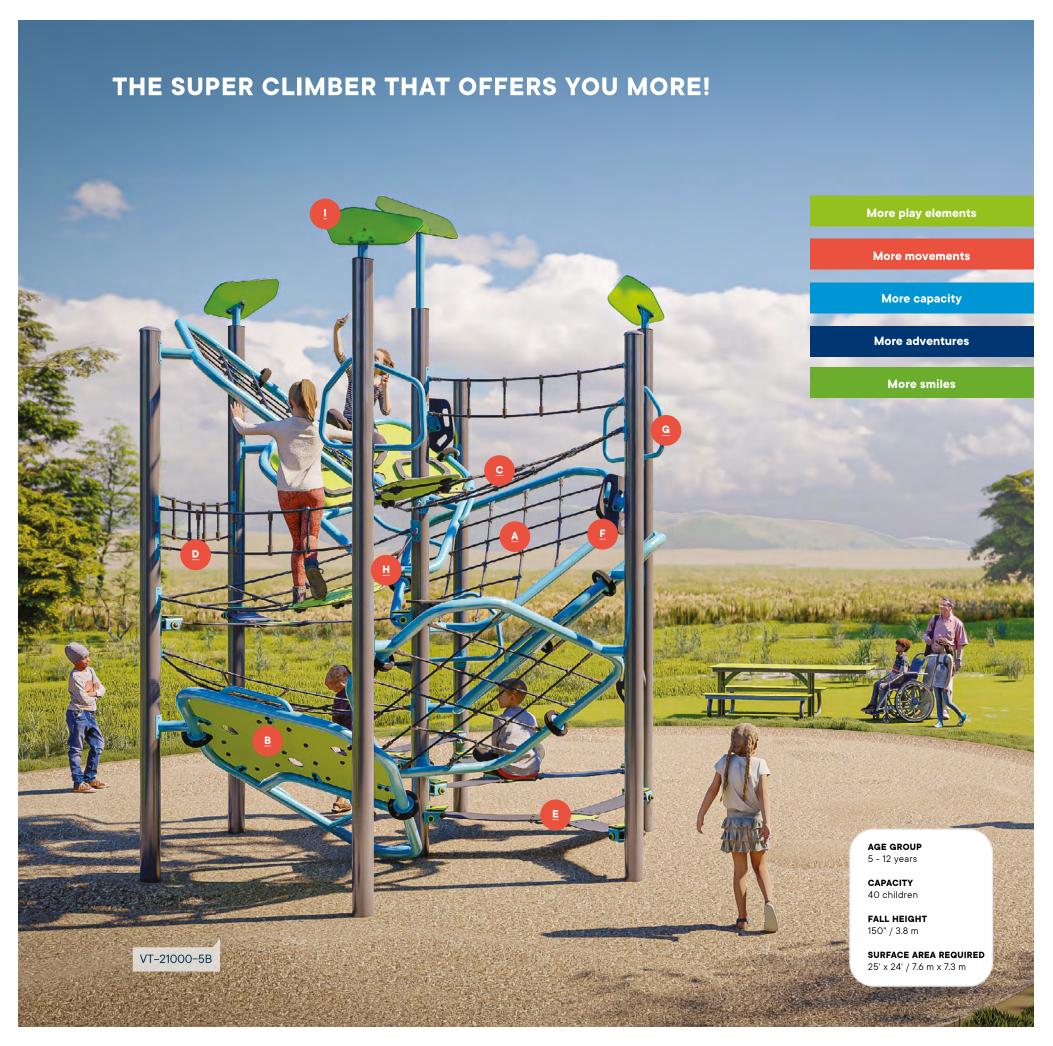

# **High-density super climber!**

Volte is a super climber that offers many possibilities to little adventurers who want to climb, hang or simply feel the wind on their face.

The uniquely versatile Volte can accommodate up to 40 children. It has a presence that allows it to be installed alone on a playground, placed in combination and complemented by additional elements to multiply the challenges or integrated into a play structure to add an exclusive climbing feature.

## **COMPONENTS OF THE VOLTE STRUCTURE**

The main structure of the Volte is comprised of six 5"-diameter aluminium tube posts that form a circle around a central post. Attached to these posts at various angles are all the following play elements:

3 aluminium tube frames equipped with cable nets

3 aluminium tube frames equipped with HDPE panels with openings and handles

3 triangular cable nets including a small HDPE surface

4 sets of belts (hammock) comprised of three rubber strips each

3 aluminum tube support handles

3 HDPE foot