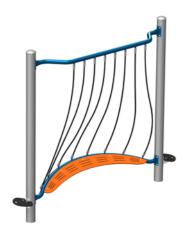

## ALONE OR IN COMBINATION, VOLTE PACKS A BIG WOW FACTOR!

A few products that go well with Volte.

J2 Rope Bridge

J2 Balance Bridge

J2 Curved overhead handle ladder