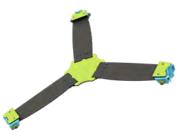

round, placed in combination and complemented by additional elements to multiply the challenges or integrated into a play structure to add an exclusive climbing feature.

Volte in combination with two new J2 elements

Volte integrated with a play structure







**Jambette**...



## **COMPONENTS OF THE VOLTE STRUCTURE**

The main structure of the Volte is comprised of six 5"-diameter aluminium tube posts that form a circle around a central post. Attached to these posts at various angles are all the following play elements:



3 aluminium tube frames equipped with cable nets



3 aluminium tube frames equipped with HDPE panels with openings and handles







3 triangular cable nets including a small HDPE surface









4 sets of belts (hammock) comprised of three rubber strips each







3 aluminum tube support handles



3 HDPE foot









## ALONE OR IN COMBINATION, VOLTE PACKS A BIG WOW FACTOR!

A few products that go well with Volte.







J2 Rope Bridge

J2 Balance Bridge

J2 Curved overhead handle ladder

## **ELEVATION**



#### **MATERIALS AND WARRANTIES**

- Aluminium structure, seven 5"- diameter posts: lifetime warranty
- $\cdot$  ½" and ¾" HDPE panels: 10-year warranty
- Translucent acrylic resin panels: 5-year warranty

- · Steel and polyester cable nets: 5-year warranty
- Rubber belts: 5-year warranty
- Stainless steel hardware: lifetime warranty