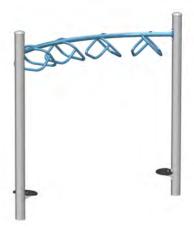

## ALONE OR IN COMBINATION, VOLTE PACKS A BIG WOW FACTOR!

A few products that go well with Volte.

J2 Rope Bridge

J2 Balance Bridge

J2 Curved overhead handle ladder