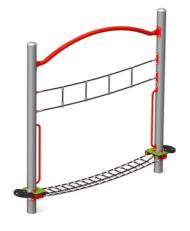

## ALONE OR IN COMBINATION, VOLTE PACKS A BIG WOW FACTOR!

A few products that go well with Volte.

J2 Rope Bridge

J2 Balance Bridge

J2 Curved overhead handle ladder