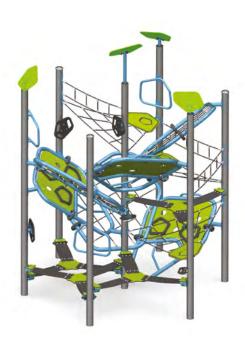

# **High-density super climber!**

Volte is a super climber that offers many possibilities to little adventurers who want to climb, hang or simply feel the wind on their face.

The uniquely versatile Volte can accommodate up to 40 children. It has a presence that allows it to be installed alone on a playground, placed in combination and complemented by additional elements to multiply the challenges or integrated into a play structure to add an exclusive climbing feature.

## **COMPONENTS OF THE VOLTE STRUCTURE**

The main structure of the Volte is comprised of six 5"-diameter aluminium tube posts that form a circle around a central post. Attached to these posts at various angles are all the following play elements:

3 aluminium tube frames equipped with cable nets

3 aluminium tube frames equipped with HDPE panels with openings and handles

3 triangular cable nets including a small HDPE surface

4 sets of belts (hammock) comprised of three rubber strips each

3 aluminum tube support handles

3 HDPE foot