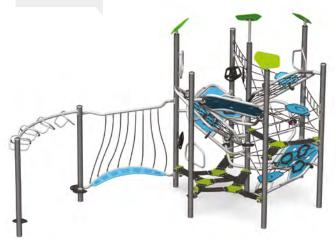

## ALONE OR IN COMBINATION, VOLTE PACKS A BIG WOW FACTOR!

A few products that go well with Volte.

J2 Rope Bridge

J2 Balance Bridge

J2 Curved overhead handle ladder