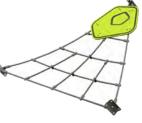

3 aluminium tube frames equipped with cable nets

3 aluminium tube frames equipped with HDPE panels with openings and handles

3 triangular cable nets including a small HDPE surface

4 sets of belts (hammock) comprised of three rubber strips each