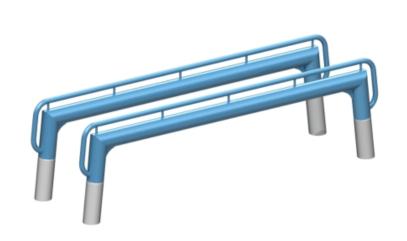

#### **DESCRIPTION**

Well planted on these large structural tubes, the comfortable and safe handles ensure comfort and safety.

## **BODY MOVEMENTS**