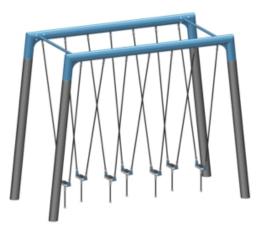

#### **BASIC FEATURES**

AGE GROUP: 5 to 12 years old FALL HEIGHT (CSA): 92" (2,3m) (ASTM): 92" (2,3m) CHILD CAPACITY: 2 children SHOCK ABSORBING SURFACE (CSA): 17' x 22' (5,2m x 6,7m) SHOCK ABSORBING SURFACE (ASTM): 17' x 22' (5,2m x 6,7m)

#### DESCRIPTION

It's like walking on swings! The ropes are made of reinforced cords which offer a solid, safe and comfortable grip. The attachments to the ground ensure that excessive movements are avoided.

## BODY MOVEMENTS

### Balancing Intensive (10)

# ANCHORING

IN CONCRETE This product is anchored to the ground with concrete columns.