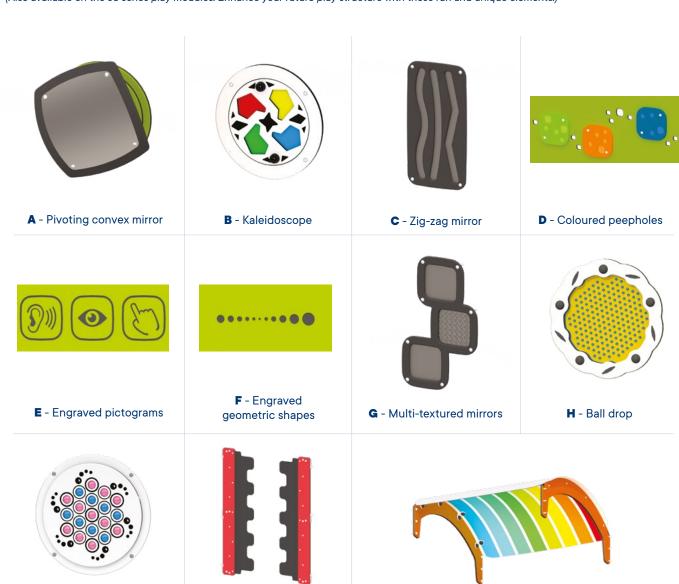

## **SENSORY TUNNEL COMPONENTS**

■ - Multi-textured balls

(Also available on the J3 series play modules. Enhance your future play structure with these fun and unique elements.)

**J** - Flexible partial walls

**K** - Rainbow archway