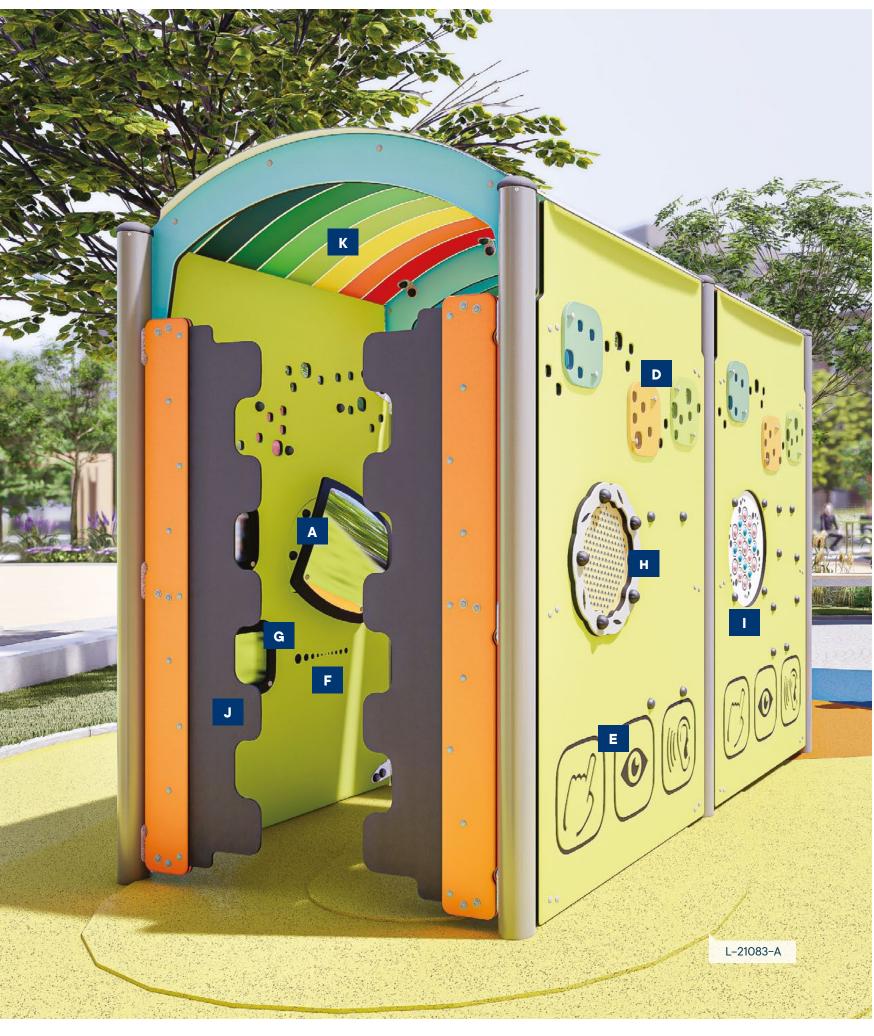

## **SENSORY TUNNEL COMPONENTS**

■ - Multi-textured balls

(Also available on the J3 series play modules. Enhance your future play structure with these fun and unique elements.)

**J** - Flexible partial walls

**K** - Rainbow archway

## L-21083-A/L-21083-B L-22001-A/L-22001-B