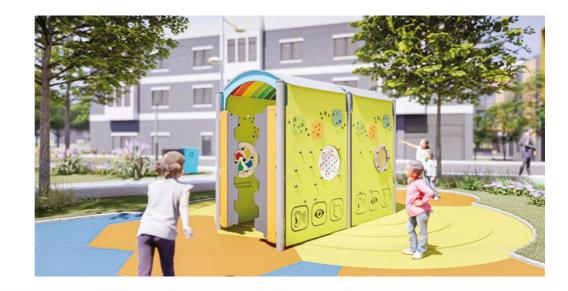

# Park equipment that provides a special sensory experience!

Go through the tunnel and discover a world of colours and textures that build manipulation skills and dexterity, in a calm and protected setting.

Jambette's sensory tunnel is small, self-contained universe that promotes discovery of the senses, communication and also inclusion through its easy access for wheelchairs and other mobility aids for children.

## **SENSORY TUNNEL COMPONENTS**

■ - Multi-textured balls

(Also available on the J3 series play modules. Enhance your future play structure with these fun and unique elements.)

**J** - Flexible partial walls

**K** - Rainbow archway