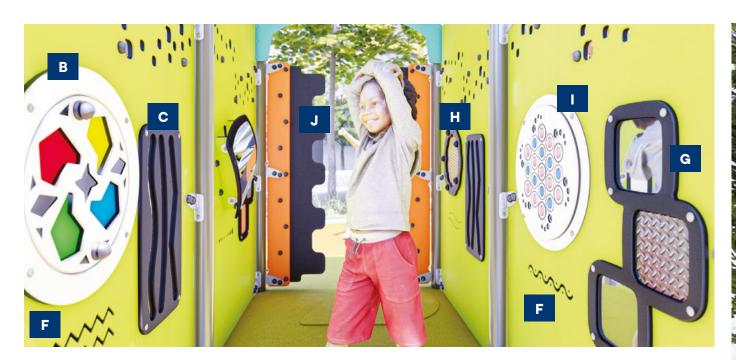

## **SENSORY TUNNEL COMPONENTS**

■ - Multi-textured balls

(Also available on the J3 series play modules. Enhance your future play structure with these fun and unique elements.)

**J** - Flexible partial walls

**K** - Rainbow archway