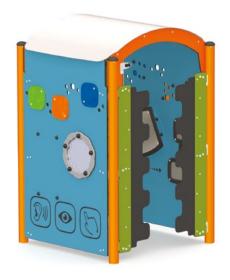

# **Sensory Tunnel**

# Park equipment that provides a special sensory experience!

Go through the tunnel and discover a world of colours and textures that build manipulation skills and dexterity, in a calm and protected setting.

Jambette's sensory tunnel is small, self-contained universe that promotes discovery of the senses, communication and also inclusion through its easy access for wheelchairs and other mobility aids for children.

## **SENSORY TUNNEL COMPONENTS**

■ - Multi-textured balls

(Also available on the J3 series play modules. Enhance your future play structure with these fun and unique elements.)

**J** - Flexible partial walls

**K** - Rainbow archway