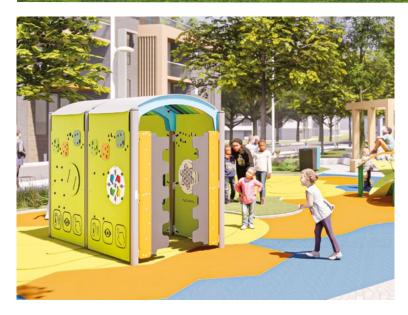

# **Sensory Tunnel**

# Park equipment that provides a special sensory experience!

Go through the tunnel and discover a world of colours and textures that build manipulation skills and dexterity, in a calm and protected setting.

Jambette's sensory tunnel is small, self-contained universe that promotes discovery of the senses, communication and also inclusion through its easy access for wheelchairs and other mobility aids for children.