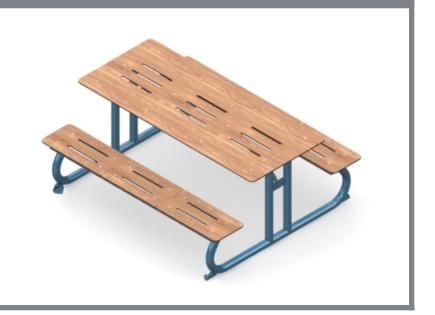

## **BASIC FEATURES**

DIMENSION (WT x DT x HT): 5'0" x 5'11" x 2'6" (1,5m x 1,8m x

WEIGHT: 150.0 Lbs (68,04kg)

## **DESCRIPTION**

The classic look of park furniture, revamped with contemporary materials! JAZZ tables offer comfort, sturdiness and durability. Moreover, their design fits perfectly with your Jambette play equipment, allowing versatile layout options.

## **METALS**

Base: 6005-T5 grade aluminum tube measuring 2-3/8"(60mm) in outer

diameter.

Reinforcing frame: Galvanized steel angles.

Hardware: Stainless steel