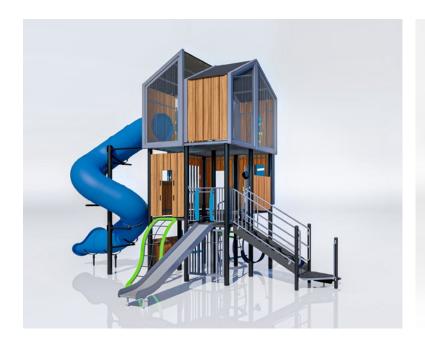

#### M-19088-H5B **AGE GROUP** 5 to 12 years Galvanized mesh walls CAPACITY HDPE panels 64 children **SURFACE AREA SECOND FLOOR REQUIRED** 29' x 44' / 8.8 m x 13.4 m • an airy space ideal for meeting up, observing and dreaming from up high **FALL HEIGHT** • a portion of the in **grating floor** allows 144" / 3.7 m for observation of what is happening below · coloured light projections appear through Labyrinth game translucent panels • a cylindrical slide invites flatmates on a THE PARK thrilling descent Grating on the second floor • a new **labyrinth game** allow youth to play alone or with others for a friendly competition or just for fun **FIRST FLOOR** • an inviting, open space for meeting up TT T gase and socializing • two openings allow access to two ground-floor climbers Cylindrical slide (starts at 12' (3.6 m) from the ground) • access to the second floor with this new, Interior climber highly original model of climber • a stainless steel slide is ready for the return to the ground floor **GROUND FLOOR** Wood-look textured panels two climbers invite young flatmates to reach the next level after a fun and safe challenge • the transfer station provides easy access that also meets accessibility Stainless steel hardware requirements • places to relax, talk and watch the New wave climber CitipleX comings and goings are tastefully appointed • an "intercom" allows for communication with friends above Transfer station Hammock Banana bench New turbulence climber 5" (13 mm) diameter Straight slide in stainless aluminium posts steel and aluminium

#### **Elevation**

Climb its interior walls, get through the labyrinth game, hurtle down its slopes and hop on its massive slide. Discover its unique spaces, some of which are dynamic with exciting games integrated into its structure, and others that are more chill with airy spaces and a spectacular view of the surrounding area. This is what the CitipleX experience has in store for you!