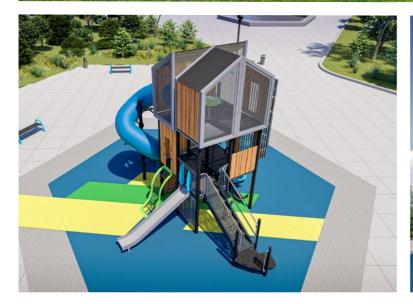

#### M-19088-H5B **AGE GROUP** 5 to 12 years Galvanized mesh walls CAPACITY HDPE panels 64 children **SURFACE AREA SECOND FLOOR REQUIRED** 29' x 44' / 8.8 m x 13.4 m • an airy space ideal for meeting up, observing and dreaming from up high **FALL HEIGHT** • a portion of the in **grating floor** allows 144" / 3.7 m for observation of what is happening below · coloured light projections appear through Labyrinth game translucent panels • a cylindrical slide invites flatmates on a THE PARK thrilling descent Grating on the second floor • a new **labyrinth game** allow youth to play alone or with others for a friendly competition or just for fun **FIRST FLOOR** • an inviting, open space for meeting up TT T gase and socializing • two openings allow access to two ground-floor climbers Cylindrical slide (starts at 12' (3.6 m) from the ground) • access to the second floor with this new, Interior climber highly original model of climber • a stainless steel slide is ready for the return to the ground floor **GROUND FLOOR** Wood-look textured panels two climbers invite young flatmates to reach the next level after a fun and safe challenge • the transfer station provides easy access that also meets accessibility Stainless steel hardware requirements • places to relax, talk and watch the New wave climber CitipleX comings and goings are tastefully appointed • an "intercom" allows for communication with friends above Transfer station Hammock Banana bench New turbulence climber 5" (13 mm) diameter Straight slide in stainless aluminium posts steel and aluminium

#### **Elevation**

Climb its interior walls, get through the labyrinth game, hurtle down its slopes and hop on its massive slide. Discover its unique spaces, some of which are dynamic with exciting games integrated into its structure, and others that are more chill with airy spaces and a spectacular view of the surrounding area. This is what the CitipleX experience has in store for you!