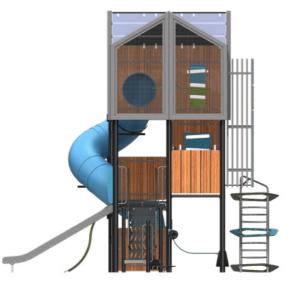

#### M-19088-H5B **AGE GROUP** 5 to 12 years Galvanized mesh walls CAPACITY HDPE panels 64 children **SURFACE AREA SECOND FLOOR REQUIRED** 29' x 44' / 8.8 m x 13.4 m • an airy space ideal for meeting up, observing and dreaming from up high **FALL HEIGHT** • a portion of the in **grating floor** allows 144" / 3.7 m for observation of what is happening below · coloured light projections appear through Labyrinth game translucent panels • a cylindrical slide invites flatmates on a THE PARK thrilling descent Grating on the second floor • a new **labyrinth game** allow youth to play alone or with others for a friendly competition or just for fun **FIRST FLOOR** • an inviting, open space for meeting up TT T gase and socializing • two openings allow access to two ground-floor climbers Cylindrical slide (starts at 12' (3.6 m) from the ground) • access to the second floor with this new, Interior climber highly original model of climber • a stainless steel slide is ready for the return to the ground floor **GROUND FLOOR** Wood-look textured panels two climbers invite young flatmates to reach the next level after a fun and safe challenge • the transfer station provides easy access that also meets accessibility Stainless steel hardware requirements • places to relax, talk and watch the New wave climber CitipleX comings and goings are tastefully appointed • an "intercom" allows for communication with friends above Transfer station Hammock Banana bench New turbulence climber 5" (13 mm) diameter Straight slide in stainless aluminium posts steel and aluminium

#### **Elevation**

Climb its interior walls, get through the labyrinth game, hurtle down its slopes and hop on its massive slide. Discover its unique spaces, some of which are dynamic with exciting games integrated into its structure, and others that are more chill with airy spaces and a spectacular view of the surrounding area. This is what the CitipleX experience has in store for you!