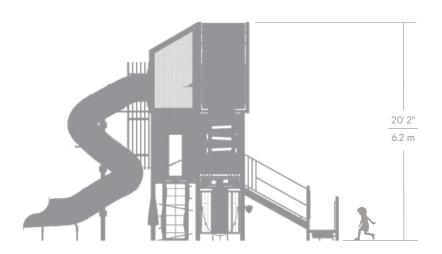

#### M-19088-H5B **AGE GROUP** 5 to 12 years Galvanized mesh walls CAPACITY HDPE panels 64 children **SURFACE AREA SECOND FLOOR REQUIRED** 29' x 44' / 8.8 m x 13.4 m • an airy space ideal for meeting up, observing and dreaming from up high **FALL HEIGHT** • a portion of the in **grating floor** allows 144" / 3.7 m for observation of what is happening below · coloured light projections appear through Labyrinth game translucent panels • a cylindrical slide invites flatmates on a THE PARK thrilling descent Grating on the second floor • a new **labyrinth game** allow youth to play alone or with others for a friendly competition or just for fun **FIRST FLOOR** • an inviting, open space for meeting up TT T gase and socializing • two openings allow access to two ground-floor climbers Cylindrical slide (starts at 12' (3.6 m) from the ground) • access to the second floor with this new, Interior climber highly original model of climber • a stainless steel slide is ready for the return to the ground floor **GROUND FLOOR** Wood-look textured panels two climbers invite young flatmates to reach the next level after a fun and safe challenge • the transfer station provides easy access that also meets accessibility Stainless steel hardware requirements • places to relax, talk and watch the New wave climber CitipleX comings and goings are tastefully appointed • an "intercom" allows for communication with friends above Transfer station Hammock Banana bench New turbulence climber 5" (13 mm) diameter Straight slide in stainless aluminium posts steel and aluminium