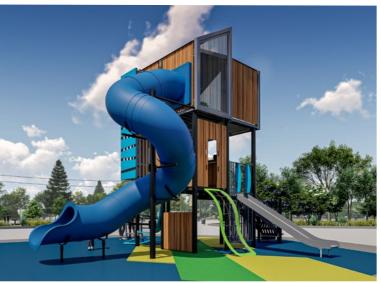

#### M-19088-H5B **AGE GROUP** 5 to 12 years Galvanized mesh walls CAPACITY HDPE panels 64 children **SURFACE AREA SECOND FLOOR REQUIRED** 29' x 44' / 8.8 m x 13.4 m • an airy space ideal for meeting up, observing and dreaming from up high **FALL HEIGHT** • a portion of the in **grating floor** allows 144" / 3.7 m for observation of what is happening below · coloured light projections appear through Labyrinth game translucent panels • a cylindrical slide invites flatmates on a THE PARK thrilling descent Grating on the second floor • a new **labyrinth game** allow youth to play alone or with others for a friendly competition or just for fun **FIRST FLOOR** • an inviting, open space for meeting up TT T gase and socializing • two openings allow access to two ground-floor climbers Cylindrical slide (starts at 12' (3.6 m) from the ground) • access to the second floor with this new, Interior climber highly original model of climber • a stainless steel slide is ready for the return to the ground floor **GROUND FLOOR** Wood-look textured panels two climbers invite young flatmates to reach the next level after a fun and safe challenge • the transfer station provides easy access that also meets accessibility Stainless steel hardware requirements • places to relax, talk and watch the New wave climber CitipleX comings and goings are tastefully appointed • an "intercom" allows for communication with friends above Transfer station Hammock Banana bench New turbulence climber 5" (13 mm) diameter Straight slide in stainless aluminium posts steel and aluminium

#### **Elevation**

Climb its interior walls, get through the labyrinth game, hurtle down its slopes and hop on its massive slide. Discover its unique spaces, some of which are dynamic with exciting games integrated into its structure, and others that are more chill with airy spaces and a spectacular view of the surrounding area. This is what the CitipleX experience has in store for you!