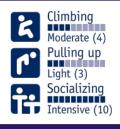

## Leaf hideaway step • G-21017



### **BASIC FEATURES**

AGE GROUP: **18 months to 12 years old** FALL HEIGHT (CSA): **79" (2m)** (ASTM): **79" (2m)** CHILD CAPACITY: **1 child** DIMENSION (WT x DT x HT): **3'7" x 4'5" x 6'7" (1,1m x 1,3m x 2m)** SHOCK ABSORBING SURFACE (CSA): **16' x 17' (4,9m x 5,2m)** SHOCK ABSORBING SURFACE (ASTM): **16' x 17' (4,9m x 5,2m)** 

### DESCRIPTION

The « step » of the Leaf hideaways collection is an element which in addition to provide an access to the other elements of the collection, presents a decorative element giving an interesting vertical dimension to the design of the whole layout.

## **BODY MOVEMENTS**





# MATERIALS

| METALS                    |                                                                                                                                                                                                                                                |
|---------------------------|------------------------------------------------------------------------------------------------------------------------------------------------------------------------------------------------------------------------------------------------|
| Hardware:                 | Made of stainless steel, Anti-vandal type.