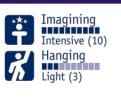

## Leaf hideaway step • G-21017



### **BASIC FEATURES**

AGE GROUP: **18 months to 12 years old** FALL HEIGHT (CSA): **79" (2m)** (ASTM): **79" (2m)** CHILD CAPACITY: **1 child** DIMENSION (WT x DT x HT): **3'7" x 4'5" x 6'7" (1,1m x 1,3m x 2m)** SHOCK ABSORBING SURFACE (CSA): **16' x 17' (4,9m x 5,2m)** SHOCK ABSORBING SURFACE (ASTM): **16' x 17' (4,9m x 5,2m)** 

### DESCRIPTION

The « step » of the Leaf hideaways collection is an element which in addition to provide an access to the other elements of the collection, presents a decorative element giving an interesting vertical dimension to the design of the whole layout.

## **BODY MOVEMENTS**





# MATERIALS

| METALS                    |                                                                                                                                                                                                                                                |
|---------------------------|------------------------------------------------------------------------------------------------------------------------------------------------------------------------------------------------------------------------------------------------|
| Hardware:                 | Made of stainless steel, Anti-vandal type.