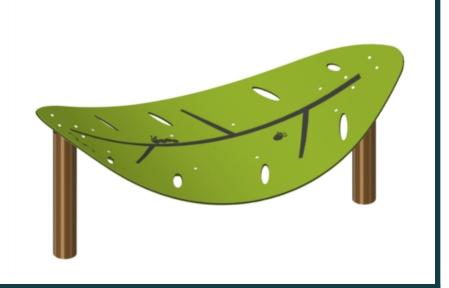

#### **DESCRIPTION**

The « concave tall » model from the Leaf hideaways collection is slightly higher than the « low concave » model, providing an interesting variation in elaborate layouts.