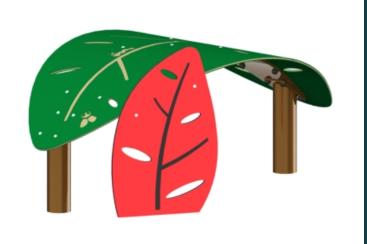

#### Leaf hideaway convex low with access • G-21013

#### DESCRIPTION

The « convex high » model from the Leaf hideaways collection is at the same time a shelter, a climber, a balance plane. A good starting point for a complete layout.