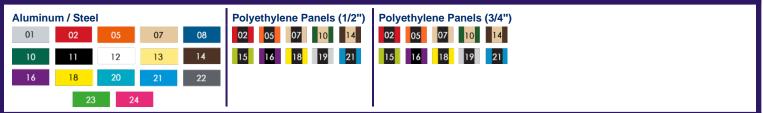

rays. All edges are rounded for maximum safety.( $ v\rangle$                                                                            |
| COATINGS                  |                                                                                                                                                                                                                                                 |
| Paint:                    | Painted metal parts are white blasted first, then coated with a primer and Z-series polyester powder, which has an extreme resistance to ultraviolet (UV) rays and weather. Our paint also has antibacterial and antiviral properties ( $ v $ ) |

### **ANCHORING**

**IN CONCRETE** This product is anchored to the ground with concrete columns.

# COLOUR CHOICES



Made at our factory in Lévis, Québec, Canada.