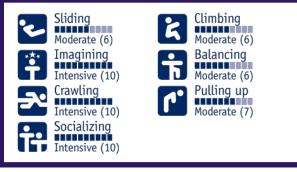

#### Leaf hideaway convex low with access • G-21013



#### **BASIC FEATURES**

AGE GROUP: **18 months to 12 years old** FALL HEIGHT (CSA): **35" (0,9m)** (ASTM): **35" (0,9m)** CHILD CAPACITY: **4 children** DIMENSION (WT x DT x HT): **3'11" x 6'9" x 2'11" (1,2m x 2m x 0,9m)** 

SHOCK ABSORBING SURFACE (CSA): 16' x 19' (4,9m x 5,8m) SHOCK ABSORBING SURFACE (ASTM): 16' x 19' (4,9m x 5,8m)

#### DESCRIPTION

The « convex high » model from the Leaf hideaways collection is at the same time a shelter, a climber, a balance plane. A good starting point for a complete layout.



### **BODY MOVEMENTS**



## MATERIALS

| METALS                    |                                                                                                                                                                                                                                                 |
|---------------------------|-------------------------------------------------------------------------------------------------------------------------------------------------------------------------------------------------------------------------------------------------|
| Hardware:                 | Made of stainless steel, Anti-vandal type.