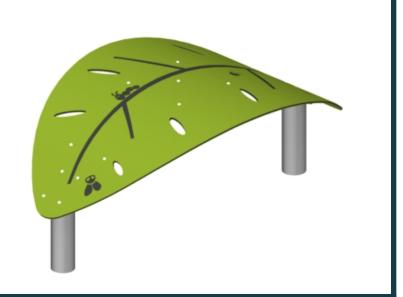

### Leaf hideaway convex low • G-21012

#### DESCRIPTION

The « convex low » model from the Leaf hideaways collection is at the same time a shelter, a seat and a plan of balance. A must have!