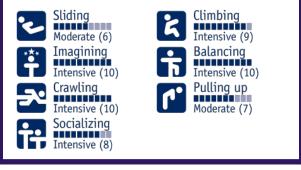

### Leaf hideaway convex low • G-21012



### **BASIC FEATURES**

AGE GROUP: **18 months to 12 years old** FALL HEIGHT (CSA): **31" (0,8m)** (ASTM): **31" (0,8m)** CHILD CAPACITY: **3 children** DIMENSION (WT x DT x HT): **3'11" x 6'9" x 2'7" (1,2m x 2m x 0,8m)** CHOCK ABSODRING SUBFACE (CSA): **46' x 10' (4 0m x 5 8m)** 

SHOCK ABSORBING SURFACE (CSA): 16' x 19' (4,9m x 5,8m) SHOCK ABSORBING SURFACE (ASTM): 16' x 19' (4,9m x 5,8m)

#### DESCRIPTION

The « convex low » model from the Leaf hideaways collection is at the same time a shelter, a seat and a plan of balance. A must have!



# BODY MOVEMENTS



## MATERIALS

| METALS                    |                                                                                                                                                                                                                                                |  |
|---------------------------|------------------------------------------------------------------------------------------------------------------------------------------------------------------------------------------------------------------------------------------------|--|
| Hardware:                 | Made of stainless steel, Anti-vandal type.