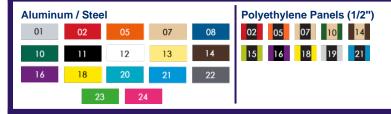

|  |
| Paint:                    | Painted metal parts are white blasted first, then coated with a primer and Z-series polyester powder, which has an extreme resistance to ultraviolet (UV) rays and weather. Our paint also has antibacterial and antiviral properties ( $lv$ ) |  |
|                           |                                                                                                                                                                                                                                                |  |

## ANCHORING

**IN CONCRETE** This product is anchored to the ground with concrete columns.

## **COLOUR CHOICES**



Made at our factory in Lévis, Québec, Canada.