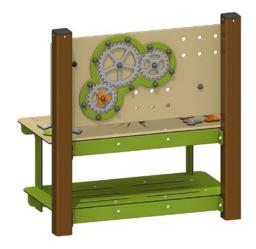

# Give kids the gift of free play and creative play!

The Jambette Workbench recreates the universe of adults with an irresistible, playful and child-friendly touch! Work surface, saw, vice, tools, level, clock, everything children need to let their creativity, imagination and social skills flourish. Designed for toddlers to young children.

# **Description**