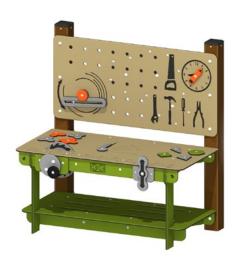

# Give kids the gift of free play and creative play!

The Jambette Workbench recreates the universe of adults with an irresistible, playful and child-friendly touch! Work surface, saw, vice, tools, level, clock, everything children need to let their creativity, imagination and social skills flourish. Designed for toddlers to young children.

# **Description**