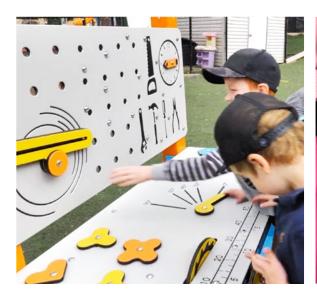

# Give kids the gift of free play and creative play!

The Jambette Workbench recreates the universe of adults with an irresistible, playful and child-friendly touch! Work surface, saw, vice, tools, level, clock, everything children need to let their creativity, imagination and social skills flourish. Designed for toddlers to young children.