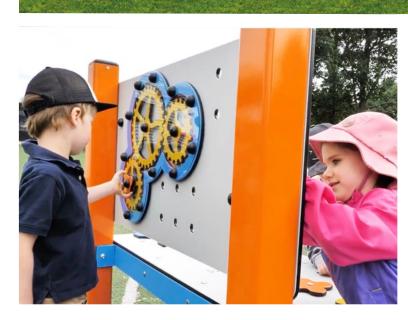

# Give kids the gift of free play and creative play!

The Jambette Workbench recreates the universe of adults with an irresistible, playful and child-friendly touch! Work surface, saw, vice, tools, level, clock, everything children need to let their creativity, imagination and social skills flourish. Designed for toddlers to young children.