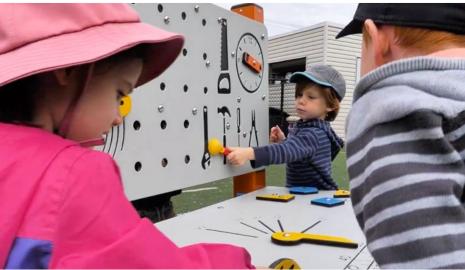

# Give kids the gift of free play and creative play!

The Jambette Workbench recreates the universe of adults with an irresistible, playful and child-friendly touch! Work surface, saw, vice, tools, level, clock, everything children need to let their creativity, imagination and social skills flourish. Designed for toddlers to young children.