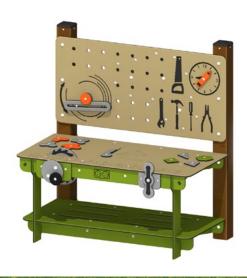

# Give kids the gift of free play and creative play!

The Jambette Workbench recreates the universe of adults with an irresistible, playful and child-friendly touch! Work surface, saw, vice, tools, level, clock, everything children need to let their creativity, imagination and social skills flourish. Designed for toddlers to young children.