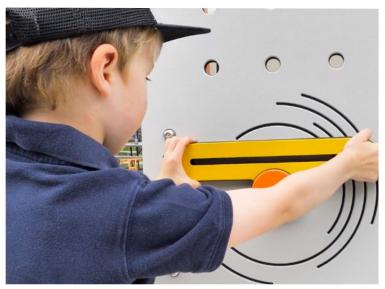

# Give kids the gift of free play and creative play!

The Jambette Workbench recreates the universe of adults with an irresistible, playful and child-friendly touch! Work surface, saw, vice, tools, level, clock, everything children need to let their creativity, imagination and social skills flourish. Designed for toddlers to young children.