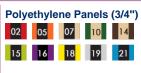

## PLASTIC MATERIALS

Plate(s) and Panels and other plastic parts are made of HDPE polyethylene

panel(s): colored in the mass and treated against UV rays. All edges are rounded for maximum safety.(Iv)