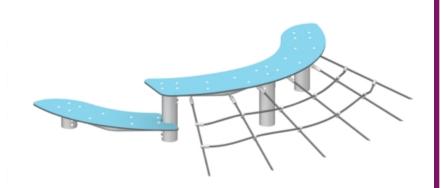

#### **BASIC FEATURES**

AGE GROUP: 18 months to 12 years old

FALL HEIGHT (CSA): 18" (0,5m) (ASTM): 18" (0,5m)

CHILD CAPACITY: 8 children

DIMENSION (WT x DT x HT): 6'2" x 9'10" x 1'6" (1,9m x 3m x

0,5m)

SHOCK ABSORBING SURFACE (CSA): 19' x 22' (5,8m x 6,7m)
SHOCK ABSORBING SURFACE (ASTM): 19' x 22' (5,8m x 6,7m)

#### **DESCRIPTION**

Look at the giant moskito! Perfect for young children, this is one of the few cable products on the market for the youngest age group.