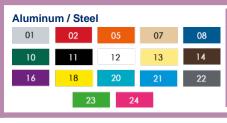

## **METALS**

Base: 6005-T5 grade aluminum tube.

Hardware: Made of stainless steel, camouflaged by HDPE safety caps.

## COATINGS

Paint: Painted metal parts are white blasted first, then coated with a primer and Z-series polyester powder, which has an extreme resistance to ultraviolet (UV) rays and weather. Our paint also has antibacterial