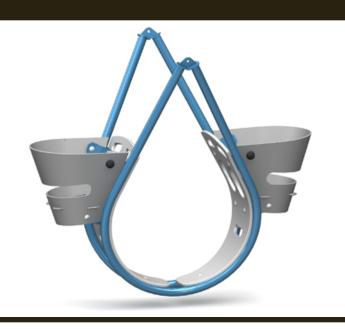

## **BASIC FEATURES**

AGE GROUP: 18 months to 5 years old

CHILD CAPACITY: 2 children

#### **DESCRIPTION**

A swing seat that allows special moments of closeness between two young children.

Must be placed in its own bay on an 8' or higher swing set.