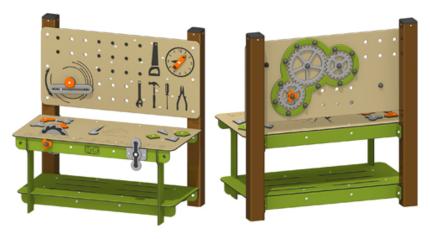

## DESCRIPTION

Give kids the gift of free play and creative play! The Jambette Workbench recreates the universe of adults with an irresistible playful and childish touch! Countertop, saw, vice, tools, level, clock, everything is there to let their creativity, their imagination and their socialization flourish. Designed for toddlers to young kids.