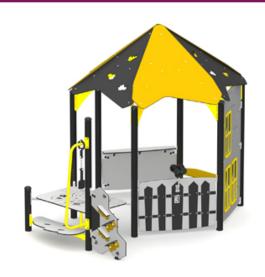

### **BASIC FEATURES**

AGE GROUP: 18 months to 5 years old

CHILD CAPACITY: 10 children

SHOCK ABSORBING SURFACE (CSA): 17' x 20' (5,2m x 6,1m) SHOCK ABSORBING SURFACE (ASTM): 17' x 20' (5,2m x 6,1m)

### **DESCRIPTION**

An assembly of play panels that offer a variety of stimulating activities.