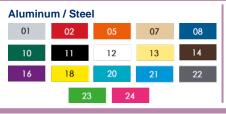

the play structure while matching perfectly its theme.



### **ANCHORING**



#### **ON STRINGERS**

This product is anchored to the ground by a system of galvanized steel stringers. Some parts of the stringers may be made of recycled plastic.

### **MATERIALS**

#### **METALS**

Post(s): 6061-T6 aluminum alloy tube measuring 3-1/2" (89mm) in outer

diameter, with 0.148" wall thickness.

Hardware: Made of stainless steel, Anti-vandal type.

#### PLASTIC MATERIALS

Panels: High density polyethylene (HDPE), colored in the mass. (sv)

#### **COATINGS**

Paint: Z-Series polyester powder, with ultraviolet (UV) rays and weather

extreme resistance. Our paint also has antibacterial and antiviral

properties.(sv)

Galvanization: Some attachments are hot dipped galvanized.

## **COLOUR CHOICES**



# Polyethylene Panels (3/4")



#### **Molded Polyethylene**



Made at our factory in Lévis, Québec, Canada • Meets CAN/CSA-Z614 and ASTM F1487 • IPEMA Certified