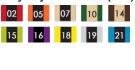

g perfectly its theme.



### **ANCHORING**



#### **ON STRINGERS**

This product is anchored to the ground by a system of galvanized steel stringers. Some parts of the stringers may be made of recycled plastic.

### **MATERIALS**

#### **METALS**

Post(s): 6061-T6 aluminum alloy tube measuring 3-1/2" (89mm) in outer

diameter, with 0.148" wall thickness.

Hardware: Made of stainless steel, Anti-vandal type.

#### PLASTIC MATERIALS

Panels: High density polyethylene (HDPE), colored in the mass. (sv)

#### **COATINGS**

Paint: Z-Series polyester powder, with ultraviolet (UV) rays and weather

extreme resistance. Our paint also has antibacterial and antiviral

properties.(sv)

Galvanization: Some attachments are hot dipped galvanized.

## **COLOUR CHOICES**



# Polyethylene Panels (3/4")



#### **Molded Polyethylene**



Made at our factory in Lévis, Québec, Canada • Meets CAN/CSA-Z614 and ASTM F1487 • IPEMA Certified