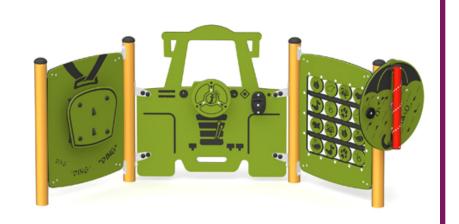

### **BASIC FEATURES**

AGE GROUP: 18 months to 12 years old

CHILD CAPACITY: 7 children

SHOCK ABSORBING SURFACE (CSA): 15' x 15' (4,6m x 4,6m)

#### **DESCRIPTION**

An assembly of play panels that offer a variety of stimulating activities.