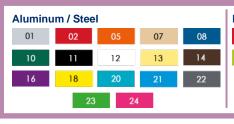

### **METALS**

**Post(s):** 6061-T6 aluminum alloy tube measuring 3-1/2" (89mm) in outer diameter, with 0.148" wall thickness.

Hardware: Made of stainless steel, Anti-vandal type.

## **COLOUR CHOICES**

Made at our factory in Lévis, Québec, Canada • Meets CAN/CSA-Z614 and ASTM F1487 • IPEMA Certified