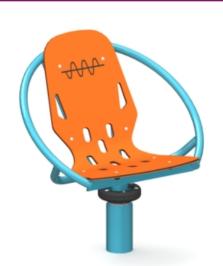

#### **BASIC FEATURES**

AGE GROUP: 18 months to 12 years old

FALL HEIGHT (CSA): 19" (0,5m) (ASTM): 19" (0,5m)

CHILD CAPACITY: 2 children

DIMENSION (WT x DT x HT): 3'1" x 2'5,25" x 6'3" (0,9m x 0,7m x

1,9m)

SHOCK ABSORBING SURFACE (CSA): 17' x 17' (5,2m x 5,2m)

#### **DESCRIPTION**

This oscillating product is a great complement to a park. It is used in sitting position and moves slightly in all directions. An experience not to be missed!

## **METALS**

Hardware: Made of stainless steel, Anti-vandal type.

Metal frame(s): Aluminum

Base: 6061-T6 aluminum alloy tube measuring 5" (127mm) in outer

diameter, with 0.125" wall thickness.

## FLEXIBLE MATERIALS

Disc(s): The disc is composed of three pieces of 82 durometer ultra resistant

rubber, treated against UV rays and steel reinforced.

# PLASTIC MATERIALS

Plate(s): Panels are made of HDPE polyethylene colored in the mass and treated against UV rays. All edges are rounded for maximum

safety.(Iv)