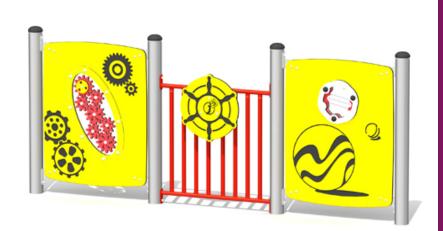

#### **BASIC FEATURES**

AGE GROUP: 18 months to 5 years old

CHILD CAPACITY: 5 children

SHOCK ABSORBING SURFACE (CSA): 9' x 17' (2,7m x 5,2m)

#### **DESCRIPTION**

An assembly of play panels that offer a variety of stimulating activities.