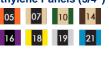

## **COLOUR CHOICES**

### PLASTIC MATERIALS

Panels: High density polyethylene (HDPE), colored in the mass. (sv)