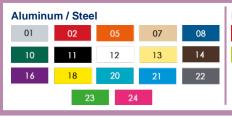

## **COLOUR CHOICES**

### **METALS**

**Post(s):** 6061-T6 aluminum alloy tube measuring 3-1/2" (89mm) in outer diameter, with 0.148" wall thickness.

Hardware: Made of stainless steel, Anti-vandal type.