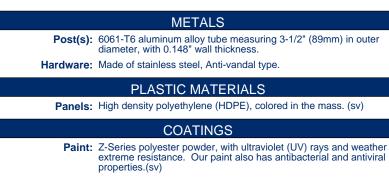

### Creative space • L-18029-B

0





#### DESCRIPTION

An assembly of play panels that offer a variety of stimulating activities.

# ANCHORING

| 2        |  |
|----------|--|
|          |  |
| <u> </u> |  |

**IN CONCRETE** This product is anchored to the ground with concrete columns.

# MATERIALS



### Galvanization: Some attachments are hot dipped galvanized.

## COLOUR CHOICES

| Aluminum / Steel F |       |    | Polyethylene Panels (3/4") Polyethylene Panels (1/2") |    |                               |  |
|--------------------|-------|----|-------------------------------------------------------|----|-------------------------------|--|
| 01                 | 02    | 05 | 07                                                    | 08 | 02 05 07 10 14 02 05 07 10 14 |  |
| 10                 | 11    | 12 | 13                                                    | 14 | 15 16 18 19 21 15 16 18 19 21 |  |
| 16                 | 18    | 20 | 21                                                    | 22 |                               |  |
|                    | 23 24 |    |