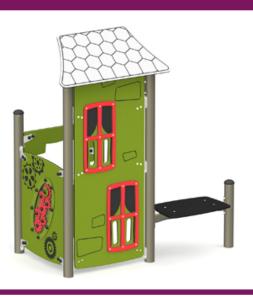

#### **BASIC FEATURES**

AGE GROUP: 18 months to 12 years old

CHILD CAPACITY: 8 children

SHOCK ABSORBING SURFACE (CSA): 12' x 15' (3,7m x 4,6m)

#### **DESCRIPTION**

An assembly of play panels that offer a variety of stimulating activities.