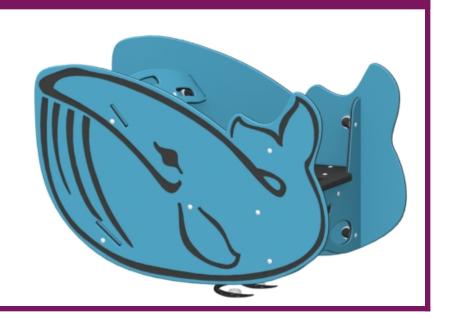

### **DESCRIPTION**

Grab a friend and ride a whale! This two person spring rider with two springs for stability makes this a fun ride!