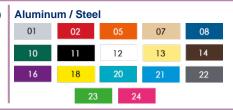

## **METALS**

Fasteners: Made of hot dipped galvanized steel.

Hardware: Made of stainless steel, Anti-vandal type.

**Post(s):** 6061-T6 aluminum alloy tube measuring 3-1/2" (89mm) in outer diameter, with 0.148" wall thickness.