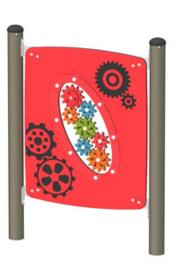

### **BASIC FEATURES**

AGE GROUP: 18 months to 12 years old

CHILD CAPACITY: 2 children

SHOCK ABSORBING SURFACE (CSA): 9' x 11' (2,7m x 3,4m)

#### **DESCRIPTION**

Gear up for fun with this mechanical gear panel. Turn the wheel to activate the colourful parts.