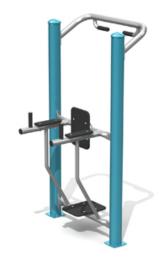

### **BASIC FEATURES**

CHILD CAPACITY: 2 adults

DIMENSION (WT x DT x HT): 3'4" x 4'0" x 7'3" (1m x 1,2m x

2,2m)

### **DESCRIPTION**

Functionality: Targets abdominal muscles, dorsal muscles, trapezius, biceps and triceps. Stretches the spine.

### **ON CONCRETE SLAB**

This product is anchored to the ground on concrete slabs

Post(s): 6061-T6 aluminum alloy tube measuring 5" (127mm) in outer

diameter, with 0.125" wall thickness.

Hardware: Stainless steel Metal frame(s): Aluminum