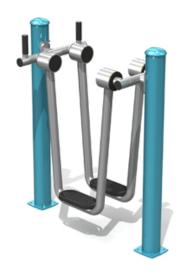

### **BASIC FEATURES**

CHILD CAPACITY: 1 adult DIMENSION (WT x DT x HT): 2'3" x 4'1" x 4'9" (0,7m x 1,2m x 1,4m)

### **DESCRIPTION**

Functionality: Targets the inner thigh muscles.

### **ON CONCRETE SLAB**

This product is anchored to the ground on concrete slabs

Post(s): 6061-T6 aluminum alloy tube measuring 5" (127mm) in outer

diameter, with 0.125" wall thickness.

Metal frame(s): Made of steel (sv) Hardware: Stainless steel