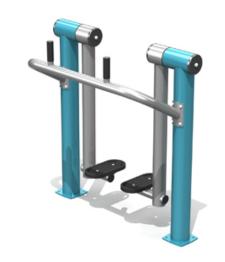

### **BASIC FEATURES**

CHILD CAPACITY: 1 adult DIMENSION (WT x DT x HT): 2'4" x 4'1" x 4'9" (0,7m x 1,2m x 1,4m)

### **DESCRIPTION**

Functionality: Endurance, Targets the lower body and pelvic muscles.