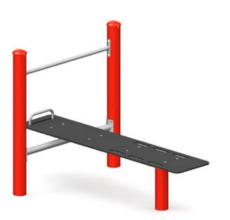

#### **BASIC FEATURES**

AGE GROUP: 13 and older

FALL HEIGHT (ASTM): 47" (1,2m)

CHILD CAPACITY: 1 adult

DIMENSION (WT x DT x HT): 4'7" x 7'1" x 4'8" (1,4m x 2,1m x

SHOCK ABSORBING SURFACE (ASTM): 17' x 20' (5,2m x 6,1m)

#### **DESCRIPTION**

Functionality: Targets the pelvic and abdominal muscles.