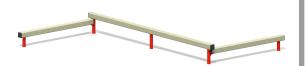

The beams are installed at variable heights thus increasing the challenge faced with the single balance beam. This helps push the balance exercises to the next level. Other exercises are also possible to use the leg and upper body muscles.