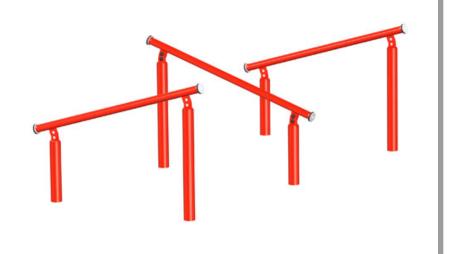

### **BASIC FEATURES**

AGE GROUP: 13 and older FALL HEIGHT (ASTM): 43" (1,1m) CHILD CAPACITY: 3 adults

DIMENSION (WT x DT x HT): 5'6" x 10'4" x 3'7" (1,7m x 3,1m x

1,1m)

SHOCK ABSORBING SURFACE (ASTM): 18' x 23' (5,5m x 7m)

### **DESCRIPTION**

This piece of equipment can be used alone or in a combination of two or three bars. The vault bars are a very dynamic component in an obstacle course configuration. Since these bars are on an incline, they can be used by a wide variety of people.