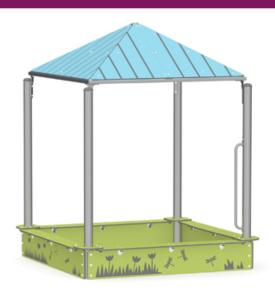

#### **BASIC FEATURES**

AGE GROUP: 18 months to 12 years old

FALL HEIGHT (CSA): 12" (0,3m) (ASTM): 12" (0,3m)

CHILD CAPACITY: 8 children

DIMENSION (WT x DT x HT): 6'7" x 6'7" x 8'3" (2m x 2m x 2,5m) SHOCK ABSORBING SURFACE (CSA): 15' x 15' (4,6m x 4,6m) SHOCK ABSORBING SURFACE (ASTM): 15' x 15' (4,6m x 4,6m)

#### **DESCRIPTION**

Children never get tire of expressing their creativity in sand! The recycled plastic borders are maintenance free. With the permanent roof, children are protected from the sun.