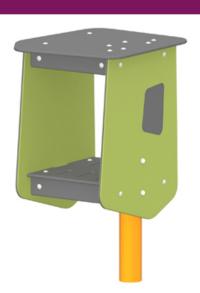

### **BASIC FEATURES**

CHILD CAPACITY: 1 child

DIMENSION (WT x DT x HT): 2'1" x 1'10" x 3'1" (0,6m x 0,6m x

0,9m)

### **DESCRIPTION**

A table that perfectly fits with the blackboard! It is perfect to put down chalks and binders.