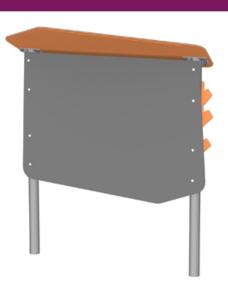

#### **BASIC FEATURES**

CHILD CAPACITY: 1 child

DIMENSION (WT x DT x HT): 2'0" x 6'2" x 6'10" (0,6m x 1,9m x

2,1m)

### **DESCRIPTION**

This board allows to experiment classroom outside! Just as a traditional blackboard, its surface has a finish that allows the use of chalks and is easily erasable.

#### **METALS**

Hardware: Made of stainless steel, camouflaged by HDPE safety caps.

Hardware: Made of stainless steel, Anti-vandal type.

Metal frame(s): Aluminium plates 6061-T6

**Post(s):** 6061-T6 aluminum alloy tube measuring 3-1/2" (89mm) in outer diameter, with 0.148" wall thickness.