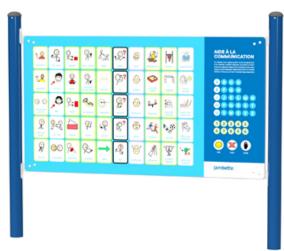

#### **DESCRIPTION**

This panel features a large selection of communication pictograms that allows children who are mute or have language difficulties to communicate. In French on one side and English on the other.

Aluminum: 66" x 36-3/4" aluminium panel with colour printing and protective