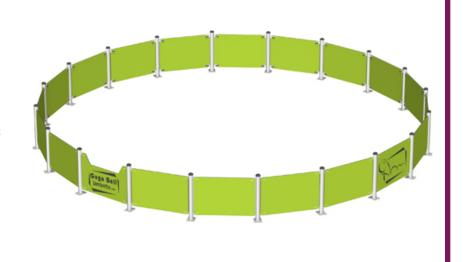

### **BASIC FEATURES**

AGE GROUP: 5 to 12 years old CHILD CAPACITY: 16 children

DIMENSION (WT x DT x HT): 27'9" x 27'9" x 3'3" (8,4m x 8,4m x

1m)

### **DESCRIPTION**

A panel arrangement that provides a perfect space for a gaga ball game. By hitting a ball with their hands, players try to reach their opponents on or under their knees. When they succeed, the affected players leave the pit until the last one standing wins the game. Pleasure assured!

# **MATERIALS**

Post(s): 6061-T6 aluminum alloy tube measuring 3-1/2" (89mm) in outer diameter, with 0.148" wall thickness.

Hardware: Made of stainless steel, camouflaged by HDPE safety caps.

## PLASTIC MATERIALS

Panels: High density polyethylene (HDPE), colored in the mass. (sv)