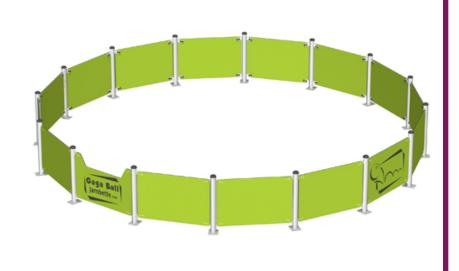

### **BASIC FEATURES**

AGE GROUP: 5 to 12 years old CHILD CAPACITY: 12 children

DIMENSION (WT x DT x HT): 22'3" x 22'3" x 3'3" (6,8m x 6,8m x

1m)

#### **DESCRIPTION**

A panel arrangement that provides a perfect space for a gaga ball game. By hitting a ball with their hands, players try to reach their opponents on or under their knees. When they succeed, the affected players leave the pit until the last one standing wins the game. Pleasure assured!