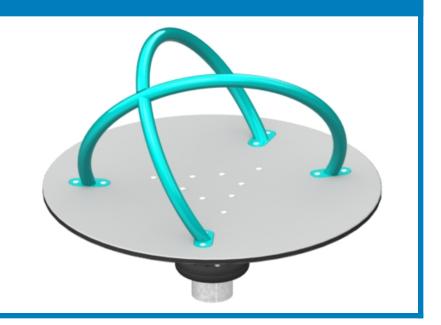

#### **BASIC FEATURES**

AGE GROUP: 18 months to 12 years old

FALL HEIGHT (CSA): 13" (0,3m) (ASTM): 13" (0,3m)

CHILD CAPACITY: 4 children

DIMENSION (WT x DT x HT): 3'1" x 3'1" x 2'6" (0,9m x 0,9m x

SHOCK ABSORBING SURFACE (CSA): 16' x 16' (4,9m x 4,9m) SHOCK ABSORBING SURFACE (ASTM): 16' x 16' (4,9m x 4,9m)

#### **DESCRIPTION**

A great addition to your park, this spinner can be used in a sitting position or kneeling. It creates a thrilling rotation motion. An experience you can't miss alone or with friends!!

# **BODY MOVEMENTS**

Rotating Intensive (10)

## **METALS**

Handle(s): Aluminium tube measuring 1-1/2" (38mm) in diameter.

Hardware: Made of stainless steel, Anti-vandal type.