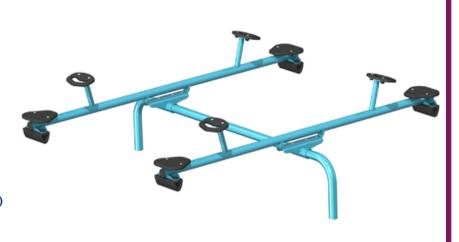

#### **BASIC FEATURES**

AGE GROUP: 5 to 12 years old

FALL HEIGHT (CSA): 39" (1m) (ASTM): 39" (1m)

CHILD CAPACITY: 4 children

DIMENSION (WT x DT x HT): 7'4" x 8'1" x 2'7" (2,2m x 2,4m x

SHOCK ABSORBING SURFACE (CSA): 20' x 21' (6,1m x 6,4m) SHOCK ABSORBING SURFACE (ASTM): 20' x 21' (6,1m x 6,4m)

#### **DESCRIPTION**

The seesaw, a tireless classic for guaranteed fun!