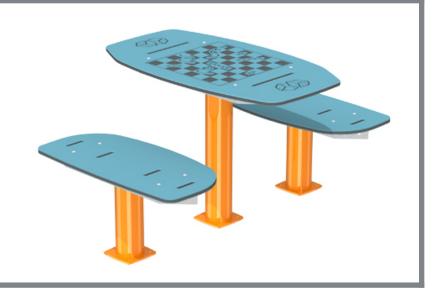

#### **BASIC FEATURES**

DIMENSION (WT x DT x HT): 5'2" x 4'0" x 2'6" (1,6m x 1,2m x 0.8m)

#### **DESCRIPTION**

A brand new look for your park! Fun, versatile furniture design that integrates perfectly with your play equipment! With its wide range of colors you can create a fun inviting atmosphere for both children and adults.

### PLASTIC MATERIALS

Seats and table Made of HDPE, colored in the mass and treated against UV rays. top: All edges are rounded for maximum safety.(Iv)

## **METALS**

Base: 6005-T5 grade aluminum tube.

Metal frame(s): Made of steel (sv) Hardware: Stainless steel