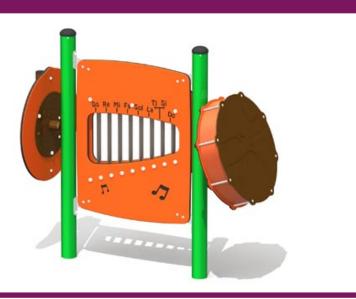

### **DESCRIPTION**

An assembly of play panels that offer a variety of stimulating activities.

### **METALS**

**Post(s):** 6061-T6 aluminum alloy tube measuring 3-1/2" (89mm) in outer diameter, with 0.148" wall thickness.

Hardware: Made of stainless steel, Anti-vandal type.

## PLASTIC MATERIALS

Panels: High density polyethylene (HDPE), colored in the mass. (sv)

Casting(s): High density polyethylene (HDPE), colored in the mass. (sv)

## **COATINGS**

Paint: Z-Series polyester powder, with ultraviolet (UV) rays and weather

extreme resistance. (sv)

Galvanization: Some attachments are hot dipped galvanized.