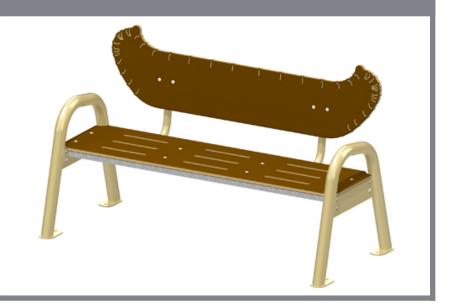

#### **DESCRIPTION**

A brand new look for your park! Fun, versatile furniture design that integrates perfectly with your play equipment! With its wide range of colors you can create a fun inviting atmosphere for both children and adults.

#### PLASTIC MATERIALS

Seat(s): Made of HDPE, colored in the mass and treated against UV rays. All edges are rounded for maximum safety.(Iv)

#### **METALS**

Base: 6005-T5 grade aluminum tube.

Metal frame(s): Made of steel (sv) Hardware: Stainless steel

### **COATINGS**

Paint: Painted metal parts are white blasted first, then coated with a primer

and Z-series polyester powder, which has an extreme resistance to ultraviolet (UV) rays and weather. (Iv)