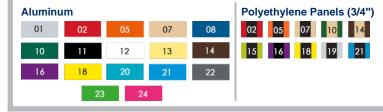

integrates perfectly with your play equipment! With its wide range of colors you can create a fun inviting atmosphere for both children and adults. Some bench models can even be integrated directly to the play structures.

## ANCHORING



**ON CONCRETE SLAB** This product is anchored to the ground on concrete slabs.

# MATERIALS

## PLASTIC MATERIALS

Seat(s): Made of HDPE, colored in the mass and treated against UV rays. All edges are rounded for maximum safety.(Iv)

## METALS

Base: 6005-T5 grade aluminum tube.

Metal frame(s): Made of steel (sv)

Hardware: Stainless steel

### COATINGS

Paint: Painted metal parts are white blasted first, then coated with a primer and Z-series polyester powder, which has an extreme resistance to ultraviolet (UV) rays and weather. (Iv)

# COLOUR CHOICES



Made at our factory in Lévis, Québec, Canada. Not assembled.