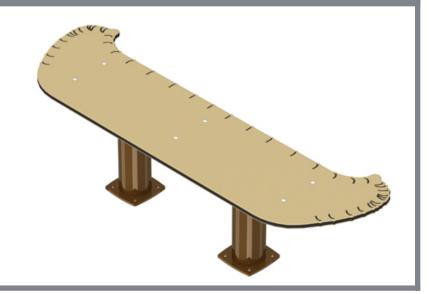

#### DESCRIPTION

A brand new look for your park! Fun, versatile furniture design that integrates perfectly with your play equipment! With its wide range of colors you can create a fun inviting atmosphere for both children and adults. Some bench models can even be integrated directly to the play structures.

## ANCHORING

**ON CONCRETE SLAB** This product is anchored to the ground on concrete slabs.

## PLASTIC MATERIALS

Seat(s): Made of HDPE, colored in the mass and treated against UV rays. All edges are rounded for maximum safety.(Iv)

## METALS

Base: 6005-T5 grade aluminum tube.

Metal frame(s): Made of steel (sv)

Hardware: Stainless steel