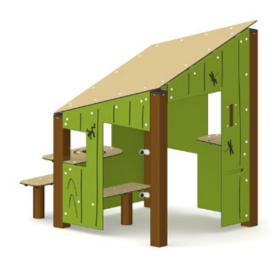

#### **BASIC FEATURES**

AGE GROUP: 18 months to 12 years old

FALL HEIGHT (CSA): 24" (0,6m) (ASTM): 24" (0,6m)

CHILD CAPACITY: 10 children

DIMENSION (WT x DT x HT): 4'0" x 5'2" x 5'5" (1,2m x 1,6m x

1,6m)

SHOCK ABSORBING SURFACE (CSA): 12' x 13' (3,7m x 4m)
SHOCK ABSORBING SURFACE (ASTM): 12' x 13' (3,7m x 4m)

### **DESCRIPTION**

The popularity of houses for children is assured. With furniture, windows and ornaments, everything is ready for staging and role play!