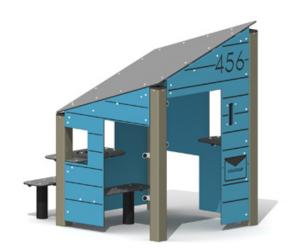

#### **BASIC FEATURES**

AGE GROUP: 18 months to 12 years old

FALL HEIGHT (CSA): 24" (0,6m) (ASTM): 24" (0,6m)

CHILD CAPACITY: 10 children

DIMENSION (WT x DT x HT): 4'0" x 5'2" x 5'5" (1,2m x 1,6m x  $^{\circ}$ 

1,6m)

SHOCK ABSORBING SURFACE (CSA): 12' x 13' (3,7m x 4m)
SHOCK ABSORBING SURFACE (ASTM): 12' x 13' (3,7m x 4m)

## **DESCRIPTION**

The popularity of houses for children is assured. With furniture, windows and ornaments, everything is ready for staging and role play!