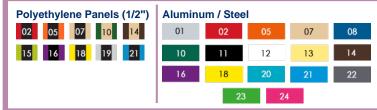

### PLASTIC MATERIALS

Panels: Panels and other plastic parts are made of HDPE polyethylene colored in the mass and treated against UV rays. All edges are rounded for maximum safety.(lv)

### **METALS**

Hardware: Made of stainless steel, camouflaged by HDPE safety caps. Post(s): 6061-T6 aluminum alloy tube measuring 5" (127mm) in outer diameter, with 0.125" wall thickness. Post(s): 6005-T5 grade aluminum tube, measuring 4 "x 4" (100mm x 100mm) with rounded edges.

## **COLOUR CHOICES**

Made at our factory in Lévis, Québec, Canada • Meets CAN/CSA-Z614 and ASTM ASTM F1487