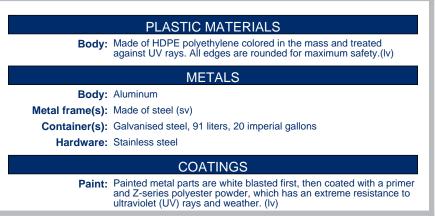

#### **BASIC FEATURES**

DIMENSION (WT x DT x HT): 1'11" x 1'9" x 3'9" (0,6m x 0,5m x 1,1m)

#### DESCRIPTION

A brand new look for your park! Fun, versatile furniture design that integrates perfectly with your play equipment! With its wide range of colors you can create a fun inviting atmosphere for both children and adults.

# ANCHORING

|--|

**ON CONCRETE SLAB** This product is anchored to the ground on concrete slabs.

### MATERIALS



# **COLOUR CHOICES**

| Aluminum |    |    |    |    | Polyethylene Panels (3/4") |  |
|----------|----|----|----|----|----------------------------|--|
| 01       | 02 | 05 | 07 | 08 | 02 05 07 10 14             |  |
| 10       | 11 | 12 | 13 | 14 | 15 16 18 19 21             |  |
| 16       | 18 | 20 | 21 | 22 |                            |  |
| 23 24    |    |    |    |    |                            |  |

Made at our factory in Lévis, Québec, Canada. Not assembled. This product must be anchored on concrete.