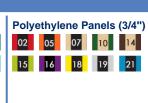

### PLASTIC MATERIALS

Panels: High density polyethylene (HDPE), colored in the mass. (sv)

Slide(s): Rotomolded UV stabilized high density polyethylene (HDPE),

colored in the mass.

# **COLOUR CHOICES**

| Molded Polyethylene |    |    |    |    |
|---------------------|----|----|----|----|
| 02                  | 05 | 07 | 08 | 10 |
| 15                  | 16 | 18 | 19 | 20 |
|                     | 21 | 23 | 24 |    |
|                     |    |    |    |    |