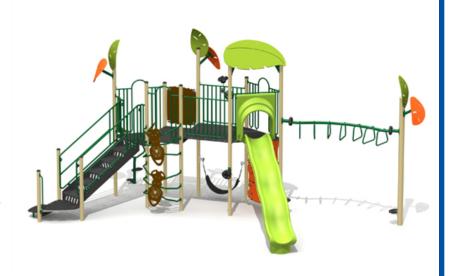

#### **BASIC FEATURES**

AGE GROUP: 5 to 12 years old

FALL HEIGHT (CSA): 110" (2,8m) (ASTM): 89" (2,3m)

CHILD CAPACITY: 37 children

SHOCK ABSORBING SURFACE (CSA): 30' x 45' (9,1m x 13,7m)

#### **DESCRIPTION**

This play structure provides innovative fun physical activities sure to enhance your recreational space. Physical movements such as climbing, hanging, balancing, swinging, crawling and sliding as well as socializing and cognitive activities make Jambette's product an excellent tool for a child's overall development.