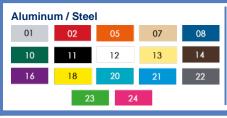

#### **METALS**

Post(s): 6061-T6 aluminum alloy tube measuring 3-1/2" (89mm) in outer

diameter, with 0.148" wall thickness.

Metal frame(s): Made of steel (sv)

Hardware: Made of stainless steel, Anti-vandal type.

#### **COATINGS**

Paint: Z-Series polyester powder, with ultraviolet (UV) rays and weather

extreme resistance. (sv)

**Galvanization:** Some attachments are hot dipped galvanized.

#### OTHER MATERIALS AND COMPONENTS

Deck(s): 12-Gauge steel sheets, perforated and coated with polyvinyl

chloride (PVC). (sv)

**Climbing grip(s):** Polyester resin made of 10% recycled materials, with a non-slip