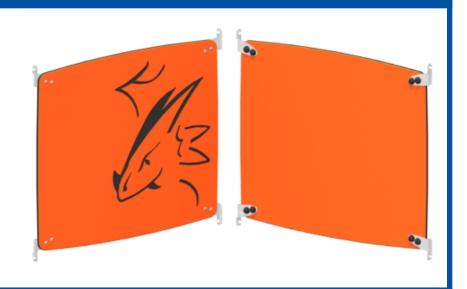

## Dragon head panel (Left)(44) • SC-DRA2-000-U-44

#### **BASIC FEATURES**

DIMENSION (WT x DT x HT): 0'2" x 3'9" x 3'3" (0,1m x 1,1m x 1m)

#### **DESCRIPTION**

A decorative panel that lends itself to the imagination of children and gives character to your play structure.

### PLASTIC MATERIALS

Panels: Panels and other plastic parts are made of HDPE polyethylene colored in the mass and treated against UV rays. All edges are rounded for maximum safety.(Iv)

#### **METALS**

Fasteners: Made of hot dipped galvanized steel. Hardware: Made of stainless steel, Anti-vandal type.

Hardware: Made of stainless steel, camouflaged by HDPE safety caps.